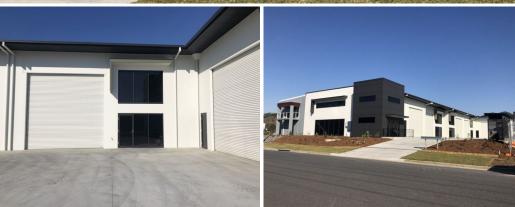

## 4/22 Forge Drive, Coffs Harbour NSW 2450

## North Facing Industrial Unit With Mezzanine...

This new, northerly facing strata unit is constructed of quality, concrete tilt slab with tinted glazed frontage with high clearance electric roller door access.

The unit has two on site designated parking spaces; wide driveway with good turning space for vehicles\*

Insulated roof & LED lighting all help with the energy efficiency for your business.

Located in the popular Isles Industrial Park Estate, providing easy access to the Pacific Highway.