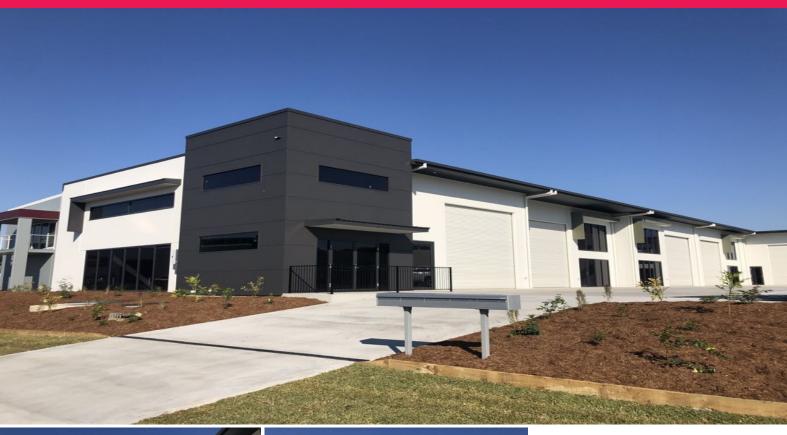

## 4/22 Forge Drive, Coffs Harbour NSW 2450

## North Facing Industrial Unit With Mezzanine...

This new, northerly facing strata unit is constructed of quality, concrete tilt slab with tinted glazed frontage with high clearance electric roller door access.

The unit has two on site designated parking spaces; wide driveway with good turning space for vehicles\*

Insulated roof & LED lighting all help with the energy efficiency for your business.

Located in the popular Isles Industrial Park Estate, providing easy access to the Pacific Highway.