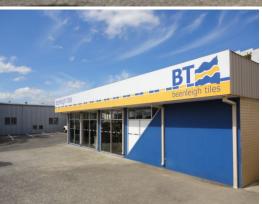

101 Harburg Drive, Beenleigh QLD 4207

## 7% NET RETURN - NEW THREE YEAR LEASE + OPTIONS

- Free Standing Building (615sqm\*)
- Currently tenanted at \$65,000pa Net + GST
- 3 year lease plus 2 x 3 year options
- Warehouse / Offices & Showroom
- Mezzanine Floor (Light Storage)
- Off Road Parking (12-13)
- Own Amenities (M&F)
- Side and rear access/storage
- Long Standing Business
- Certificate of Classification available.

The time has come for the owners to look at retiring and they are looking to either sell their business to someon

Industrial

FOR SALE

614.5sqm