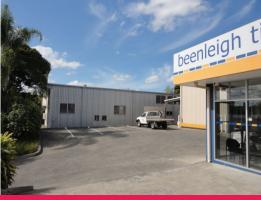

101 Harburg Drive, Beenleigh QLD 4207

## 7% NET RETURN - NEW THREE YEAR LEASE + OPTIONS

- Free Standing Building (615sqm\*)
- Currently tenanted at \$65,000pa Net + GST
- 3 year lease plus 2 x 3 year options
- Warehouse / Offices & Showroom
- Mezzanine Floor (Light Storage)
- Off Road Parking (12-13)
- Own Amenities (M&F)
- Side and rear access/storage
- Long Standing Business
- Certificate of Classification available.

The time has come for the owners to look at retiring and they are looking to either sell their business to someon

Industrial

FOR SALE

614.5sqm