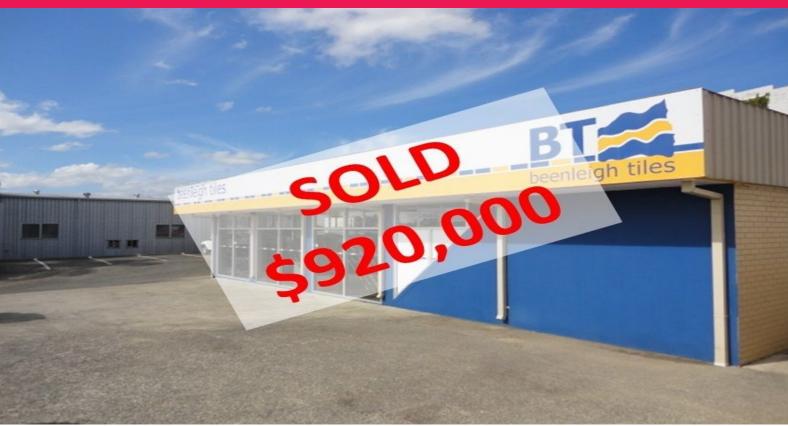

101 Harburg Drive, Beenleigh QLD 4207

## 7% NET RETURN - NEW THREE YEAR LEASE + OPTIONS

- Free Standing Building (615sqm\*)
- Currently tenanted at \$65,000pa Net + GST
- 3 year lease plus 2 x 3 year options
- Warehouse / Offices & Showroom
- Mezzanine Floor (Light Storage)
- Off Road Parking (12-13)
- Own Amenities (M&F)
- Side and rear access/storage
- Long Standing Business
- Certificate of Classification available.

The time has come for the owners to look at retiring and they are looking to either sell their business to someon

Industrial

FOR SALE

614.5sqm