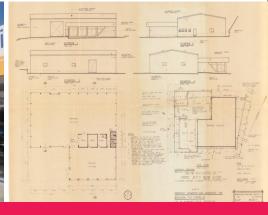

## 7% NET RETURN - NEW THREE YEAR LEASE + OPTIONS

- Free Standing Building (615sqm\*)
- Currently tenanted at \$65,000pa Net + GST
- 3 year lease plus 2 x 3 year options
- Warehouse / Offices & Showroom
- Mezzanine Floor (Light Storage)
- Off Road Parking (12-13)
- Own Amenities (M&F)
- Side and rear access/storage
- Long Standing Business
- Certificate of Classification available.

The time has come for the owners to look at retiring and they are looking to either sell their business to someon

Industrial

FOR SALE

614.5sqm