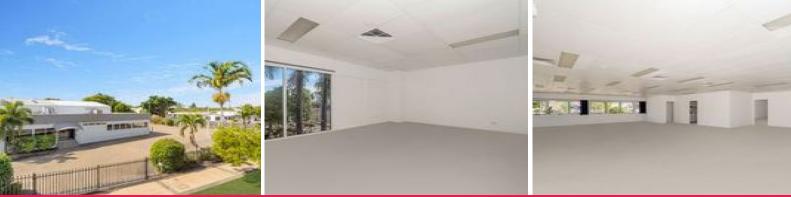

## Showroom / warehouse with security fenced hardstand on a main arterial road

This freshly decorated high exposure property enjoys a 42-metre frontage to Bowen Road in a busy commercial precinct.

The building includes air-conditioned retail and office space of approximately 300 square metres with attached high clearance warehousing of approximately 385 square metres sited on security fenced bitumen sealed hardstand.