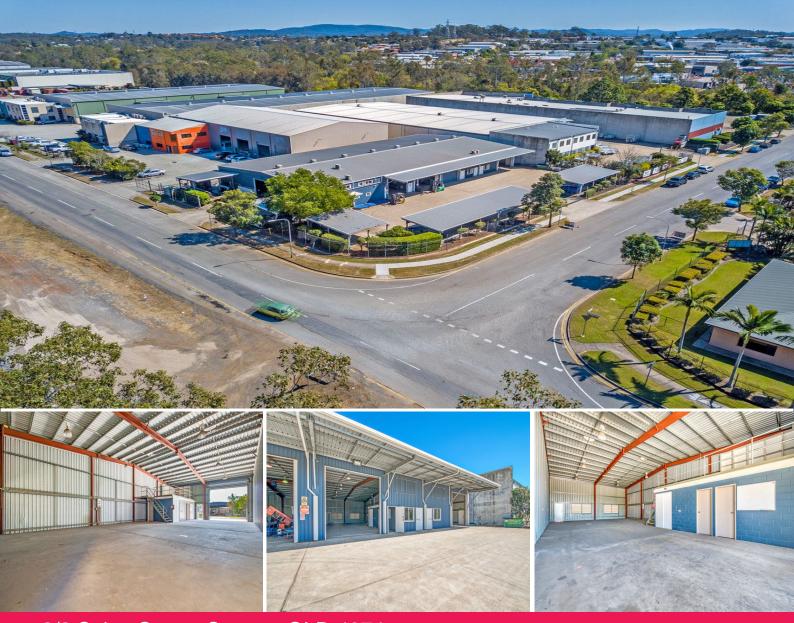

## 2/2 Spine Street, Sumner QLD 4074

## **Clear Span Warehouse - Power - Ample Parking**

The site is well located in the tightly held Western Corridor 12km\*\* from the Brisbane CBD, and enjoys a high profile position with direct exposure to Spine Street

- \* 200sqm\*\* of clear span warehouse
- \* 25sqm\*\* of ground floor office accommodation
- \* Additional 25sqm\*\* of mezzanine storage
- \* Access via a large container height roller door
- \* 3 phase power supply, 100 AMPS
- \* Highbay lighting and whirlybirds
- \* Driveway allows for good access & manoeuvring
- \* 4 dedicated car parks
- \* Large all weather awning
- \* Fully security fenced and gated