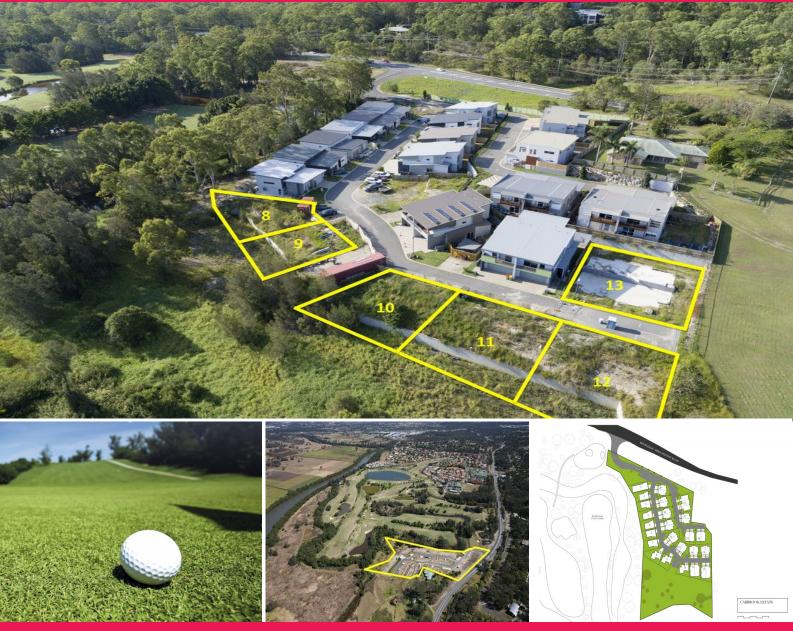

## 6 lots in one line fronting a Championship standard golf course

The 6 remaining lots were recently appraised at 1,650,000 if sold individually.

Needing to move onto the next project the developer has given instructions to discount the price for a bulk sale of his remaining lots or he would consider an offer of at least half the lots.

Carbrook Green is a 33 lot strata subdivision consisting of 10 home lots and 23 duplex lots fronting the 5,600 metre par 70 golf course at Riverlakes Country Club.

http://riverlakes.com.au/

\* Lot 8 - 429m2 house I