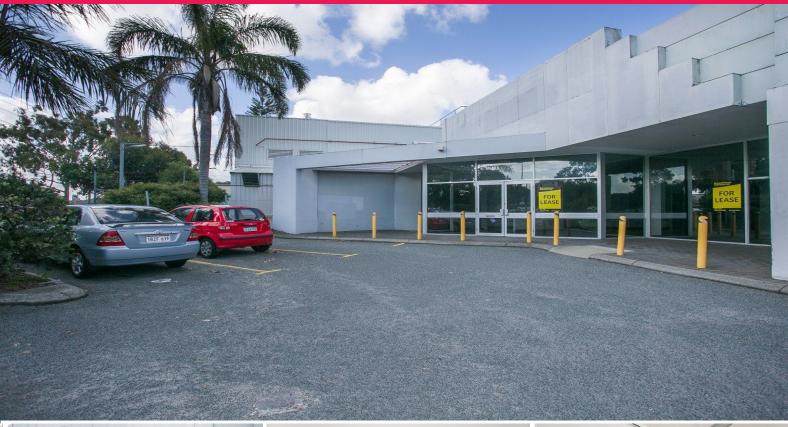

## HIGH QUALITY MEDICAL / OFFICE - BARGAIN RENTAL

Located directly opposite Aldi & Galleria Shopping Centre, Unit 8 at 10 Dewar Street boasts a high quality functional layout with a mix of offices, open plan layout, reception, staff facilities and storage space. The property has great appeal to any professional company.

Features

• 401 sqm

• 6 bays plus ample client parking

• Fully Partitioned

• Has rear roller door access

• Alternative use as showroom / warehouse • Next to Galleria shopping Centre / Aldi

Rent: \$60,000 p.a. + Ou

Healthcare

FOR LEASE

\$60,000 p.a. + Outgoings + GST

401sqm

Raine&Horne. Commercial