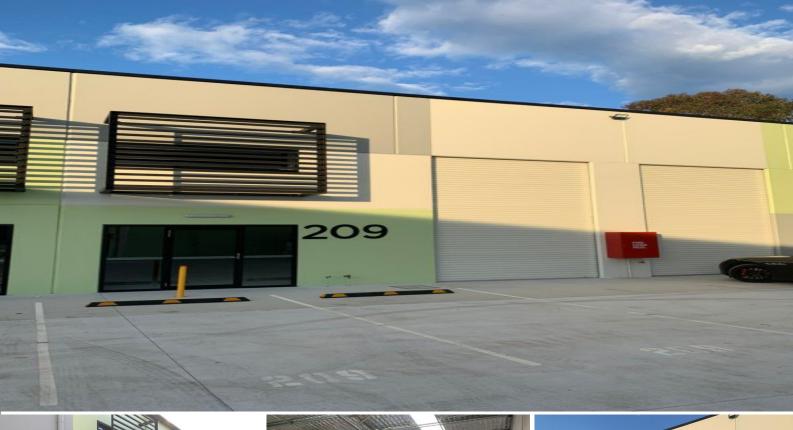

## **TUGGERAH BUSINESS PARK!**

Brand new 145m2 industrial unit situated in the premier Business Park on the Coast! North facing with excellent vehicle access and extra wide driveway plus plenty of parking.

High clearance automatic door with clear roof panel for abundant natural light.

Only minutes from the M1 Sydney to Newcastle motorway, Westfield shopping centre and Tuggerah Super Centre.

BONUS - OWNER WILL INSTALL SOLAR POWER (SAVING YOU THOUSANDS \$\$\$\$) AND WILL CONSTRUCT A MEZZANINE IF REQUIRED.