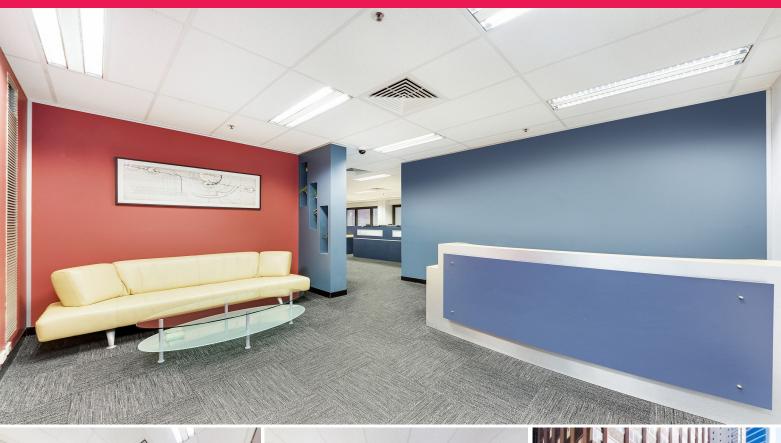

## Abundant natural light and direct lift exposure

447 Kent Street is located on the Western side of Kent Street, between Druitt and Market Streets. Darling Harbour & Cockle Bay are located just to the west of the property with Town Hall and the QVB two blocks to the east.

- Direct lift exposure
- Fitted with large office, boardroom & open plan area
- Includes kitchen or breakout space & waiting or reception area
- Furnished and ready for occupation

Offices

FOR LEASE

\$700 sqm pa gross plus GST