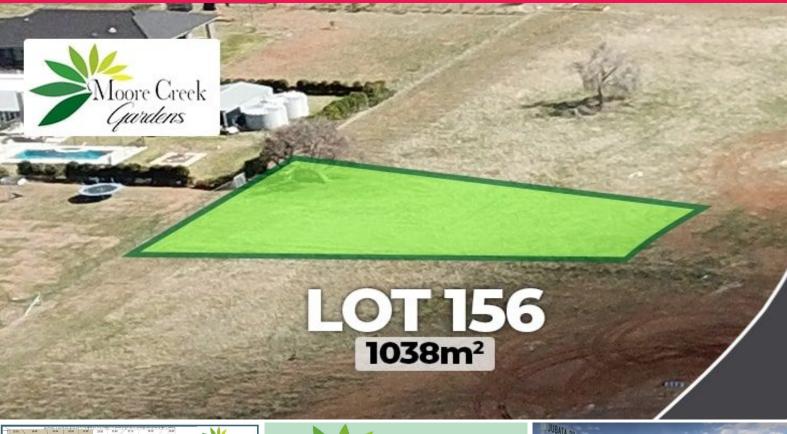

Lot 156 Moore Creek Gardens, Tamworth NSW 2340

## Stage 10E MCG

Is this 1038m2 block your ideal block. Situated in the favoured area of Moore Creek Gardens. -18 blocks remaining in stage 10D and 10E

- Prices from \$143,000
- Lot sizes from 1012m2
- Above average sized blocks
- Builder of your choice
- services include underground power, Town water & sewerage, NBN, natural gas
- Room for a shed, pool and caravan  $\,$
- Close to private schools, Northgate shopping complex and daycare centre