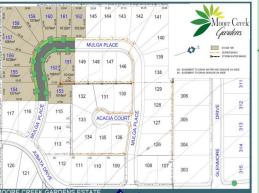

## Stage 10E MCG

Is this 1038m2 block your ideal block. Situated in the favoured area of Moore Creek Gardens. -18 blocks remaining in stage 10D and 10E

- Prices from \$143,000
- Lot sizes from 1012m2
- Above average sized blocks
- Builder of your choice
- services include underground power, Town water & sewerage, NBN, natural gas
- Room for a shed, pool and caravan  $\,$
- Close to private schools, Northgate shopping complex and daycare centre