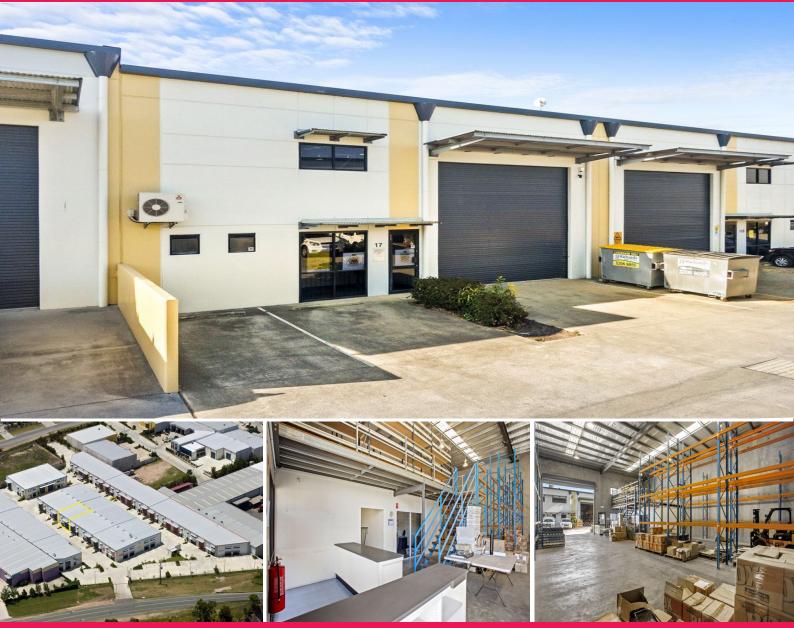

## **Owner Clears Industrial Investment Portfolio**

- \* 313m2\* concrete tilt panel office / warehouse
- \* 234m2\* warehouse area & 46m2\* mezzanine storage
- $^{\ast}$  18m2  $^{\ast}$  ground floor office and 5m2  $^{\ast}$  storage area
- \* 5 allocated car parks
- \* Kitchenette and amenities
- \* Roller door with 5m\* clearance height
- \* nbn? Fibre to the Premises (FTTP)\*
- \* All offers given serious consideration prior to auction