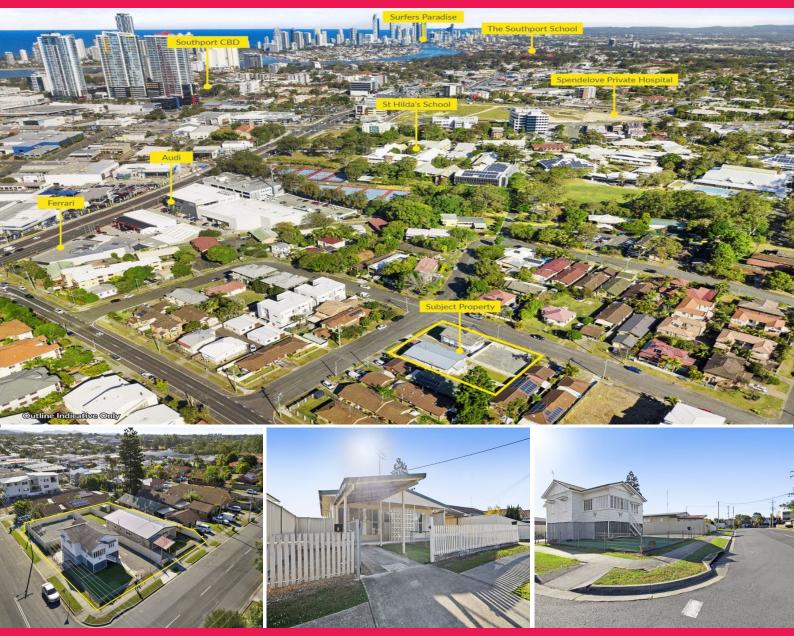

## TWO SUPERB BLOCKS IN PRIME CENTRAL LOCATION

Ray White Commercial Gold Coast, as exclusive agents, is proud to offer this rare opportunity to purchase a quality freehold property in Southport.

The property represents a fantastic opportunity to purchase a two-prime development sites situated in the sought after Southport. The two sites combined occupy a prime 1,214m2\* corner location with 5 separate achievable incomes. Each property has individual lapsed DA approvals (9 and 10 units or combined 50 units subject to Council consent).

- \* Buy one or buy both
- \* Prime corner location with 4 potential incomes
- \* Total land area 1,214m2\* RD5 Zone with 7 storey height limit
- \* Don't miss this golden opportunity

Land FOR SALE