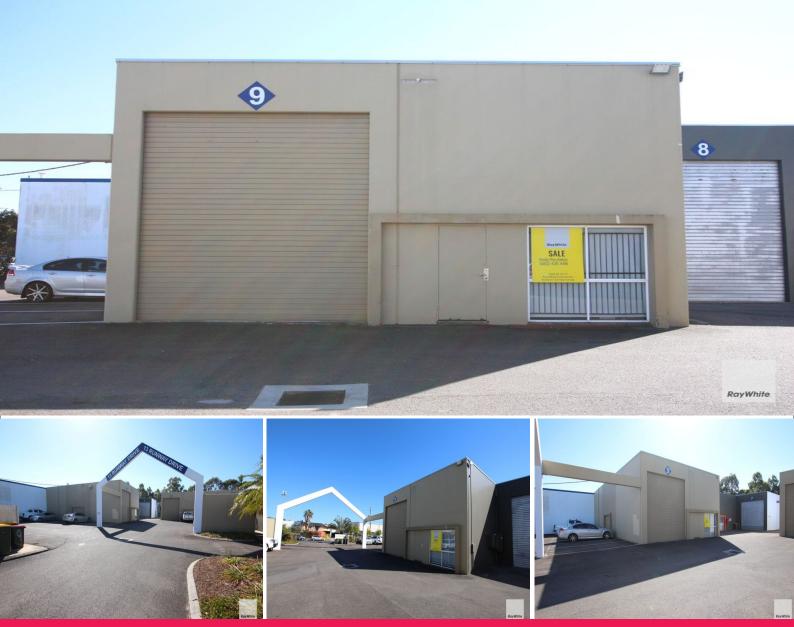

9/11-15 Runway Drive, Marcoola QLD 4564

## Front Unit For Sale in Maroochydore Airport Industrial Estate

Emily Pendleton from Ray White Commercial Northern Corridor Group is pleased to present to market 176m2 of ground floor warehouse with quality office/mezzanine in the beachside suburb of Marcoola and directly opposite the upcoming international airport on the Sunshine Coast. The shed is clean and tidy and is located at the front of the complex allowing for good signage exposure and parking directly out the front, as well as ample street parking.

- 176m2 office/warehouse combo with an additional 60m2 of air-conditioned office/storage
- Very liveable, fully air-conditioned
- Clean and tidy, well-maintained complex

For sale via Private Tr

Industrial FOR SALE