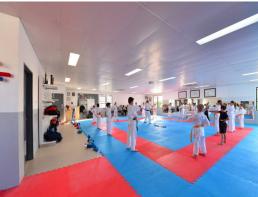

### Karate / Exercise Studio / Professional Office For Lease

- + Suite 2b 147sq m (approx) first floor tenancy
- + Currently approved as a Karate training dojo with lease expiring December 2019 (no further option)
- + Additional 214sq m (approx) tenancy next door if larger tenancy preferred
- + Air-conditioned
- + Large off street car parking area
- + Located at front of popular retail showroom complex which includes Harvey Norman, Gibsons Noosa, Townsend Fam

Offices

FOR LEASE

141sqm