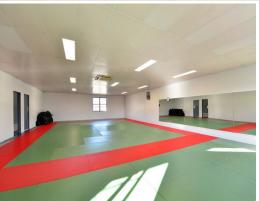

### Karate / Exercise Studio / Professional Office For Lease

- + Suite 2b 147sq m (approx) first floor tenancy
- + Currently approved as a Karate training dojo with lease expiring December 2019 (no further option)
- + Additional 214sq m (approx) tenancy next door if larger tenancy preferred
- + Air-conditioned
- + Large off street car parking area
- + Located at front of popular retail showroom complex which includes Harvey Norman, Gibsons Noosa, Townsend Fam

Offices

FOR LEASE

141sqm