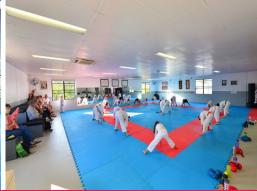

### Karate / Exercise Studio / Professional Office For Lease

- + Suite 2b 147sq m (approx) first floor tenancy
- + Currently approved as a Karate training dojo with lease expiring December 2019 (no further option)
- + Additional 214sq m (approx) tenancy next door if larger tenancy preferred
- + Air-conditioned
- + Large off street car parking area
- + Located at front of popular retail showroom complex which includes Harvey Norman, Gibsons Noosa, Townsend Fam

Offices

FOR LEASE

141sqm