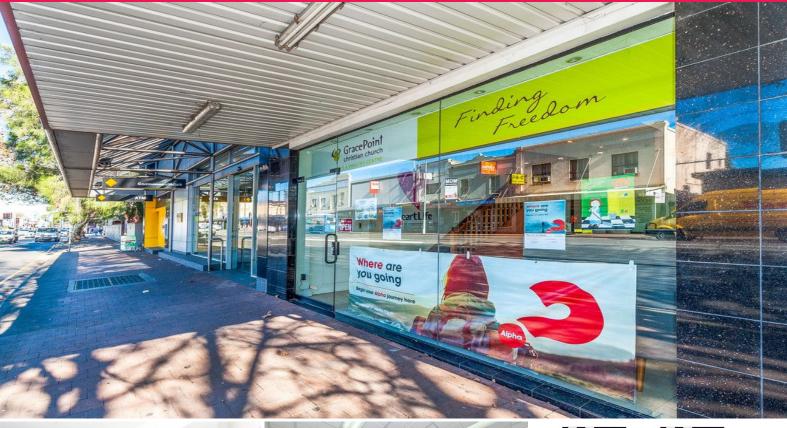

## **Exceptional Retail Commercial/Service Provider Opportunity**

Situated along the busy Mascot shopping strip with high volume exposure to motor vehicle traffic and pedestrians, this ground floor space faces Botany Road and would be an ideal opportunity for retailers.

- 194.8sqm\* across 2 levels plus on-site parking for 4 cars
- Minutes to International and Domestic Airports, M5 and eastern Distributor motorways
- Suit many uses including retailers, service providers