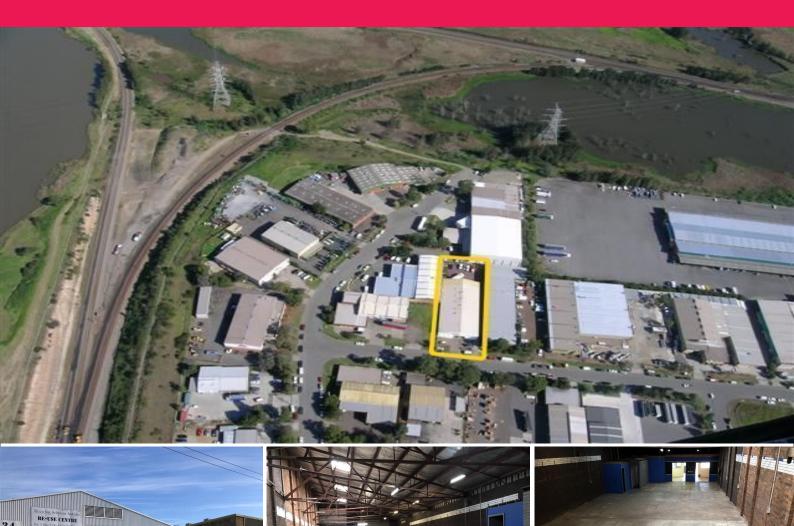

# Unit 2/34 Rural Drive, Sandgate NSW 2304

## Secure - Office / Warehouse / Yard

Building Area: 473m2 (approx)

Situated close to the Port and CBD - this property can also be used as springboard to the Hunter Valley Mines. Located in the Sandgate Industrial Estate it has:

(4) Air-conditioned offices Reception area Lunchroom and amenities Large rear roller door access Covered loading area Sealed yard Brick walled security

This versatile warehouse has a lot goin

Industrial FOR LEASE