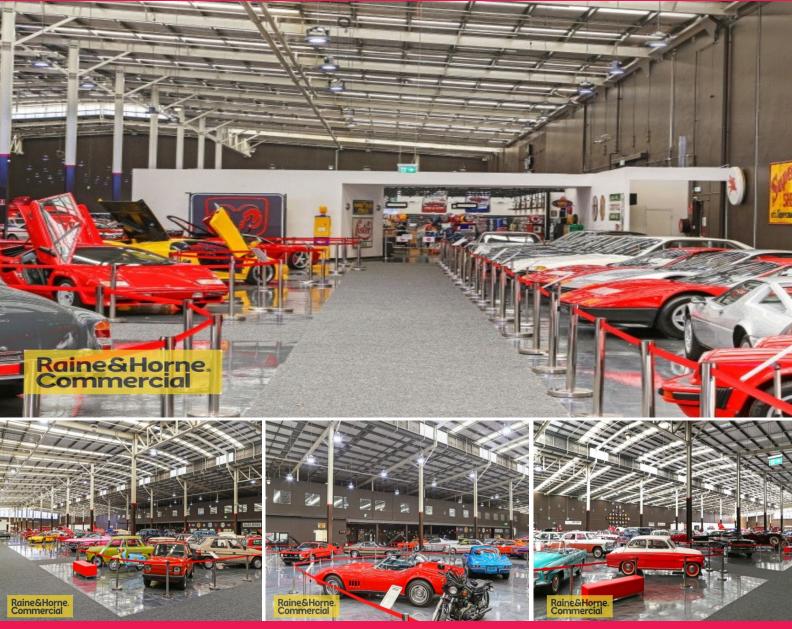

## Premium Quality Industrial Opportunity in West Gosford from 3,000m2 - 9,800m2 ap

When only the best will satisfy, the choice is clear 3 - 13 Stockyard Place, West Gosford.

Originally constructed as a Bunnings Warehouse the building was significantly renovated prior to the occupation of the Gosford Classic Car Museum.

A 1st class building in every respect, this prominent attraction on Manns Rd, enjoys direct unrestricted exposure to one of the Central Coast's most active vehicle arterials. Whilst having the flexibility of an IN1 zoning the property is directly across from the West Gosford Bulky Goods preci