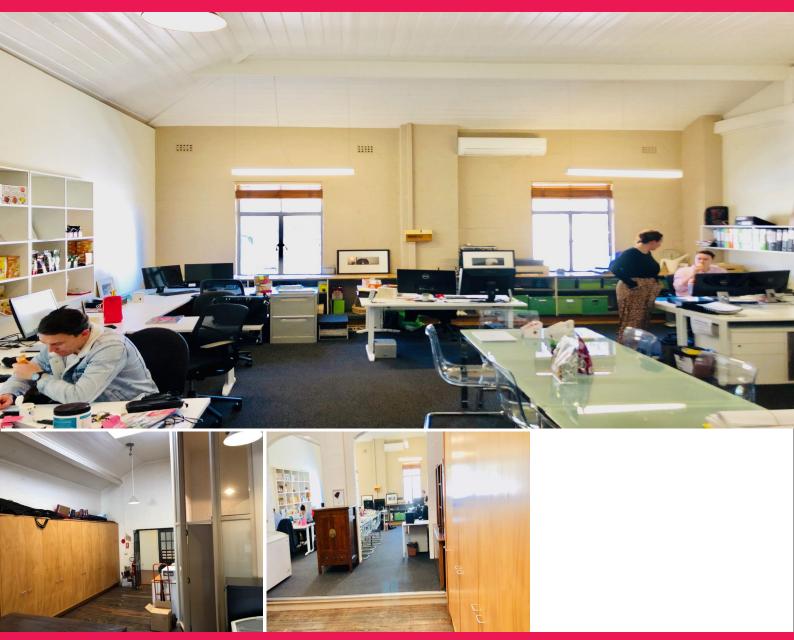

## **Creative Open Plan Office**

Opportunity exists to lease approximately 107sqm of creative office space within what was once the Big Sister Pudding Factory in Balmain.

The property features:

- Open plan layout with plenty of natural light
- Split system air conditioning
- High ceilings
- Parking