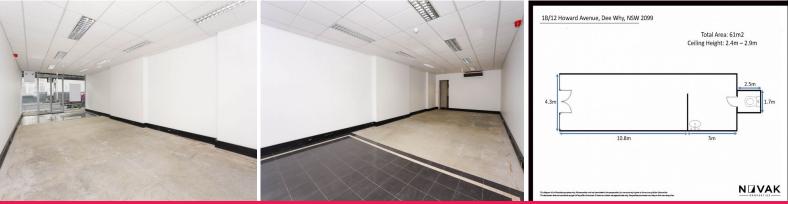

## 1b/12 Howard Avenue, Dee Why NSW 2099

## **IDEAL POSITIONING DIRECTLY ACROSS FROM NEW MERITON COMPLEX**

SEE IT TODAY, TONIGHT, TOMORROW, ANYTIME YOU LIKE? CALL US, WE NEVER SLEEP :)

| Retail or professional space

- | Floor Area 61m2 (approx.)
- | Busy precinct to set up your business
- | Easy conversion for any business
- | Hundreds of people walking past daily
- | Stunning signage opportunities
- | Full 4.3m glass frontage
- | Air conditioning thro