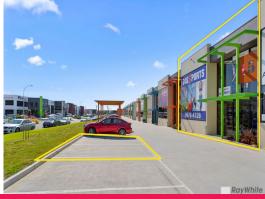

## High Exposure Warehouse / Showroom with Rear Loading Access

Ray White Commercial Oakleigh is thrilled to offer for sale 15/33 Milgate Drive, Mornington. This exceptional property offers the opportunity for the astute investor or owner occupier to acquire a high exposure and versatile warehouse/showroom right in the heart of Mornington's industrial hub which also has a strong retail presence.

Industrial FOR SALE

150sqm

Property Details:

• Total building area | 150m2 approx

• Clear span warehouse with internal clearance of 6.5m\* • Full glass frontage with ample signage opportunities

• 3 Phase Power • Potential to add