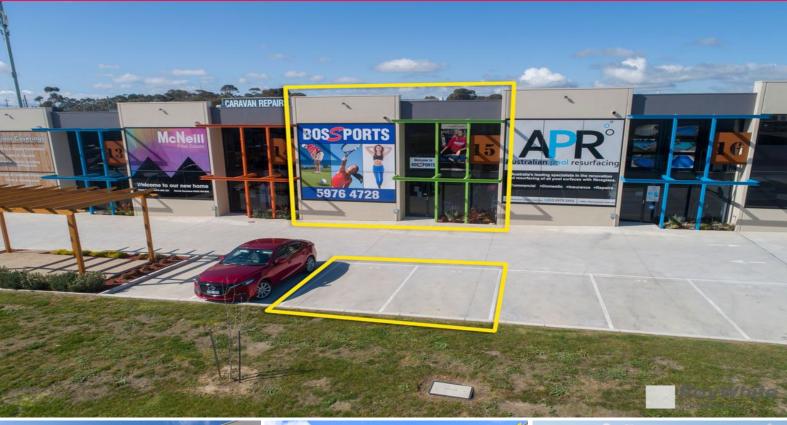

## High Exposure Warehouse / Showroom with Rear Loading Access

Ray White Commercial Oakleigh is thrilled to offer for sale 15/33 Milgate Drive, Mornington. This exceptional property offers the opportunity for the astute investor or owner occupier to acquire a high exposure and versatile warehouse/showroom right in the heart of Mornington's industrial hub which also has a strong retail presence.

Industrial FOR SALE

150sqm

Property Details:

• Total building area | 150m2 approx

• Clear span warehouse with internal clearance of 6.5m\* • Full glass frontage with ample signage opportunities

• 3 Phase Power • Potential to add