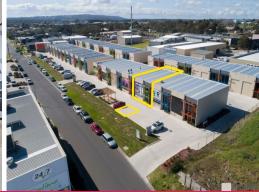

## High Exposure Warehouse / Showroom with Rear Loading Access

Ray White Commercial Oakleigh is thrilled to offer for sale 15/33 Milgate Drive, Mornington. This exceptional property offers the opportunity for the astute investor or owner occupier to acquire a high exposure and versatile warehouse/showroom right in the heart of Mornington's industrial hub which also has a strong retail presence.

Industrial FOR SALE

150sqm

Property Details:

• Total building area | 150m2 approx

• Clear span warehouse with internal clearance of 6.5m\* • Full glass frontage with ample signage opportunities

• 3 Phase Power • Potential to add