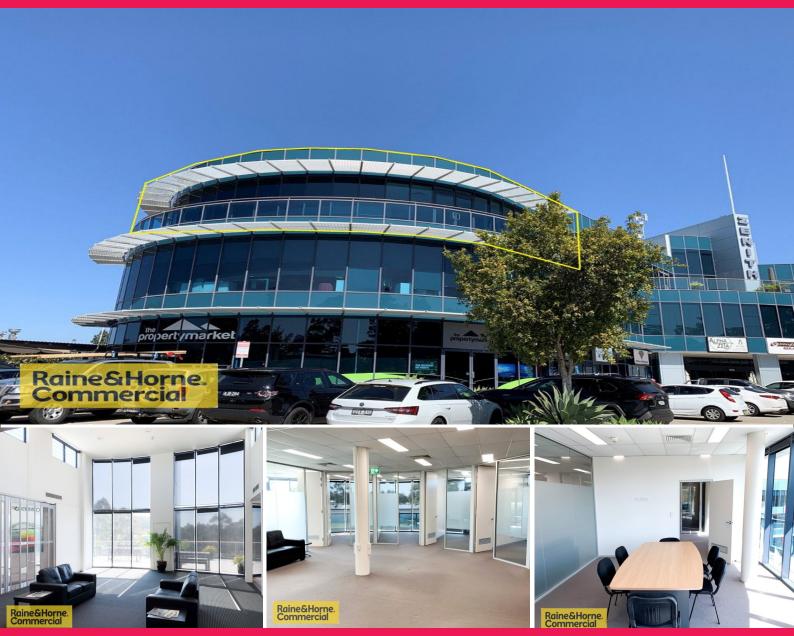

# **Top Floor Zenith Offices!**

Situated in the heart of Tuggerah Business Park is this top floor office with expansive views over the surrounding area. The property has multiple office suites, internal amenities & exclusive balcony access.

Features include:

- -Quality fit out
- -Elevated views over the surrounding area
- -Lift access
- -Cafe on ground level
- -Zenith board room & seminar training room available at additional cost per use
- -Plenty of parking
- -Access to public transport

For more information or t

Offices

FOR LEASE

\$83,016 net pa + GST

218sqm