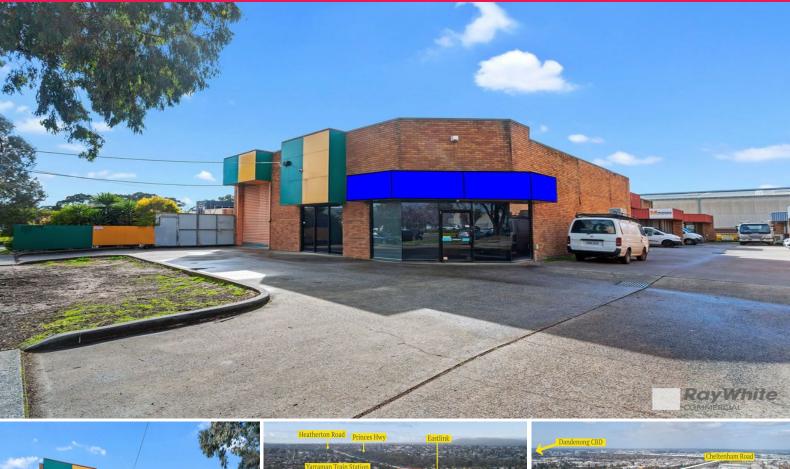

## Pole Position - Warehouse / Office with Street Frontage - Strict Instructions to

Ray White Commercial is offering 1/15-17 Tower Court, Noble Park to market by way of a Public on-site Auction scheduled for Thursday 10th October 2019 @ 11:00am. This rare offering presents the perfect opportunity for the astute investor or owner occupier to acquire a property offering not only signage opportunities with exposure given its street frontage, but also being suitable for container loading / unloading.

Currently this is the only industrial property available for sale under 300m2 in Noble Park and is located in close proximity from the Dandenong CBD. It is easily accessible via major arterial roads including Eastlink (M3), Cheltenham Road, Heatherton Road, Princes Highway & the Dandenong Bypass and also comes with three (3) car spaces all on their own individual titles making it