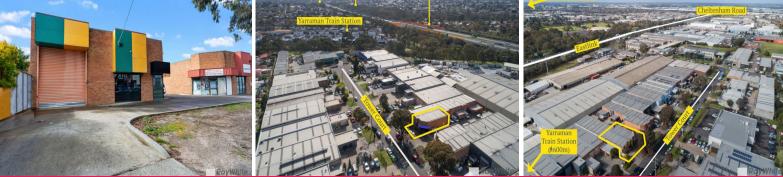

Currently this is the only industrial property available for sale under 300m2 in Noble Park and is located in close proximity from the Dandenong CBD. It is easily accessible via major arterial roads including Eastlink (M3), Cheltenham Road, Heatherton Road, Princes Highway & the Dandenong Bypass and also comes with three (3) car spaces all on their own individual titles making it