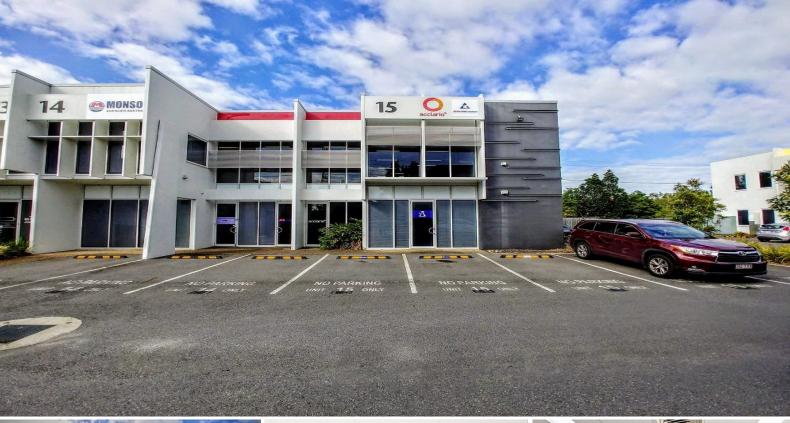

## 15/23 Breene Place, Morningside QLD 4170

## 212m2\* MORNINGSIDE OFFICE, OWNER OCCUPY OR INVEST

Located in sought after Morningside a stones throw from the Gateway Motorway & Bulimba's thriving dining / entertainment precinct is this modern, dual tenancy office, featuring:

- 212m2\* of office space over two levels being 111m2\* on ground plus 101m2\* first floor

- First floor leased for \$26,000pa + outgoings & GST for 2 years from 1st September 2019

- Ground floor ready to owner occupy or lease, asking \$32,000pa + outgoings & GST

- Both floors feature functional, existing, good quality fit outs and amenities

- 45m2\* exclusive use, fenced rear yard / bbq area off the kitchen
- Five exclusive use car spaces on title
- Asking Price: \$830,00