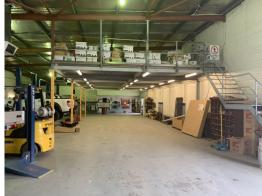

Features Include:

Factory / Workshop: 570sqm\* (includes small office and amenities but excludes additional mezzanine storage)

External Yard: 1,500sqm\*

\*approx

The property has the added benefit of exposure and access to both Moore Avenue an