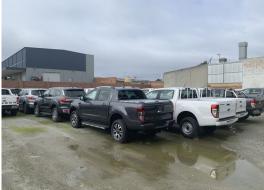

2-4 Moore Avenue is an established workshop facility currently serving the local car industry but is now available for lease allowing a new business to capitalise on this ever expanding commercial precinct.

Features Include:

Factory / Workshop: 570sqm\* (includes small office and amenities but excludes additional mezzanine storage)

External Yard: 1,500sqm\*

\*approx

The property has the added benefit of exposure and access to both Moore Avenue an