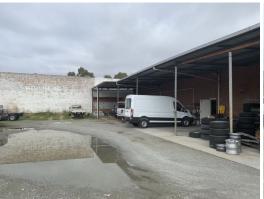

Features Include:

Factory / Workshop: 570sqm\* (includes small office and amenities but excludes additional mezzanine storage)

External Yard: 1,500sqm\*

\*approx

The property has the added benefit of exposure and access to both Moore Avenue an