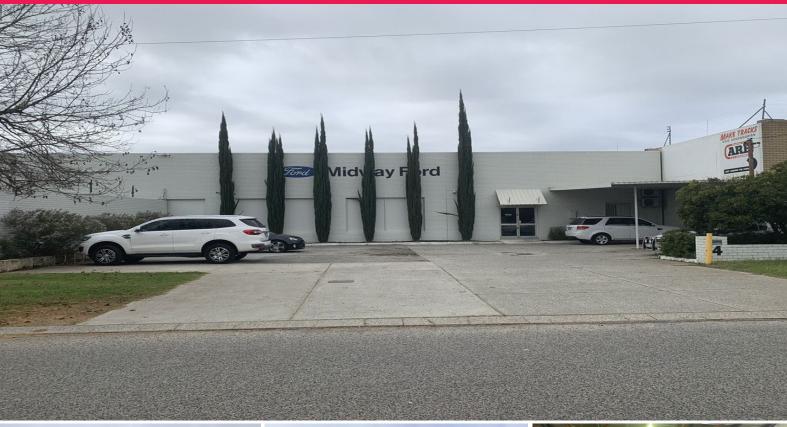

# Raine&Horne. Commercial

2-4 Moore Avenue, Bellevue WA 6056

# PRACTICAL WORKSHOP WITH EXTERNAL YARD

The Bellevue industrial precinct is an established industrial and commercial hub strategically located between the Roe and Great Eastern Highways within the regional centre of Midland.

2-4 Moore Avenue is an established workshop facility currently serving the local car industry but is now available for lease allowing a new business to capitalise on this ever expanding commercial precinct.

Industrial FOR LEASE

I ON LLAGE

\$76,500 p.a. plus Outgoings and GST

570sqm