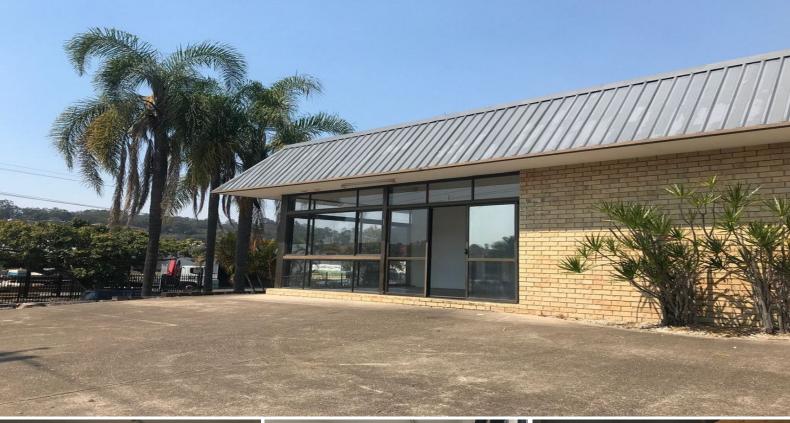

## 193SQM WORKSHOP INCLUDES UPSTAIRS OFFICE

Ray White Commercial GC South are pleased to present to the market for lease, this corner workshop located in the heart of Burleigh Industrial area. Offering a total of approximately 193sqm\* which includes 148sqm\* of ground floor showroom and workshop plus 45sqm\* of upstairs office.

- 148sqm\* ground floor showroom and workshop area
- 45sqm\* upstairs office
- Kitchenette and toilet on both levels
- 2x offices and balcony upstairs
- Front and rear driveway access
- 3x allocated car spaces
- Rear roller door,  $2.5m^*$  high x  $3m^*$  wide
- 3 phase power
- Glass shop front/ sho