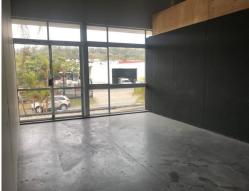

## 193SQM WORKSHOP INCLUDES UPSTAIRS OFFICE

Ray White Commercial GC South are pleased to present to the market for lease, this corner workshop located in the heart of Burleigh Industrial area. Offering a total of approximately 193sqm\* which includes 148sqm\* of ground floor showroom and workshop plus 45sqm\* of upstairs office.

- 148sqm\* ground floor showroom and workshop area
- 45sqm\* upstairs office
- Kitchenette and toilet on both levels
- 2x offices and balcony upstairs
- Front and rear driveway access
- 3x allocated car spaces
- Rear roller door,  $2.5m^*$  high x  $3m^*$  wide
- 3 phase power
- Glass shop front/ sho