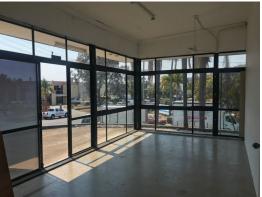

## 193SQM WORKSHOP INCLUDES UPSTAIRS OFFICE

Ray White Commercial GC South are pleased to present to the market for lease, this corner workshop located in the heart of Burleigh Industrial area. Offering a total of approximately 193sqm\* which includes 148sqm\* of ground floor showroom and workshop plus 45sqm\* of upstairs office.

- 148sqm\* ground floor showroom and workshop area
- 45sqm\* upstairs office
- Kitchenette and toilet on both levels
- 2x offices and balcony upstairs
- Front and rear driveway access
- 3x allocated car spaces
- Rear roller door,  $2.5m^*$  high x  $3m^*$  wide
- 3 phase power
- Glass shop front/ sho