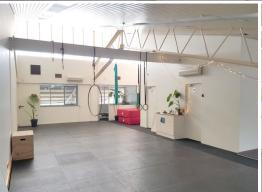

## **Quality Office Space**

Fyshwick is the premier commercial and industrial region in Canberra's east, facilitating goods and services along with a strong retail mix.

Located on the corner of Newcastle Street and Lyell Street, positioned in close proximity to parking and cafes.

## Key Features:

- Open and spacious split level office space,
- 3 secure parking bays to the rear
- Air conditioning
- Toilet and kitchenette facilities
- Ample on street parking
- Lighting throughout