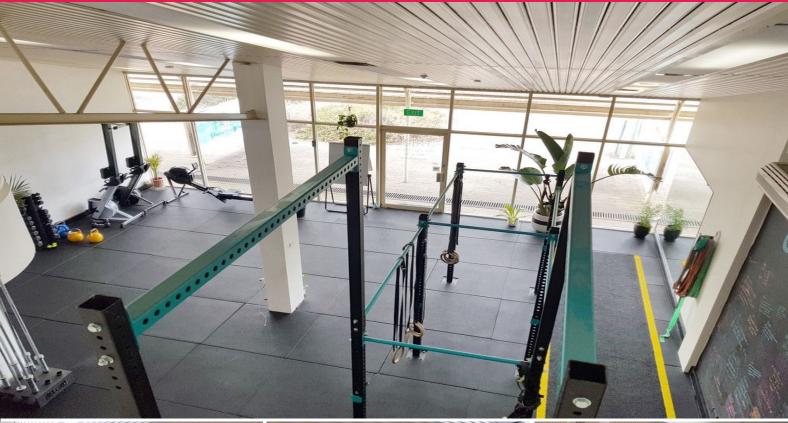

## **Quality Office Space**

Fyshwick is the premier commercial and industrial region in Canberra's east, facilitating goods and services along with a strong retail mix.

Located on the corner of Newcastle Street and Lyell Street, positioned in close proximity to parking and cafes.

## Key Features:

- Open and spacious split level office space,
- 3 secure parking bays to the rear
- Air conditioning
- Toilet and kitchenette facilities
- Ample on street parking
- Lighting throughout