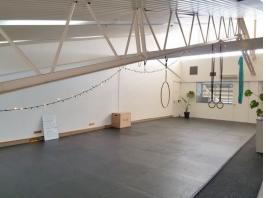

## **Quality Office Space**

Fyshwick is the premier commercial and industrial region in Canberra's east, facilitating goods and services along with a strong retail mix.

Located on the corner of Newcastle Street and Lyell Street, positioned in close proximity to parking and cafes.

## Key Features:

- Open and spacious split level office space,
- 3 secure parking bays to the rear
- Air conditioning
- Toilet and kitchenette facilities
- Ample on street parking
- Lighting throughout