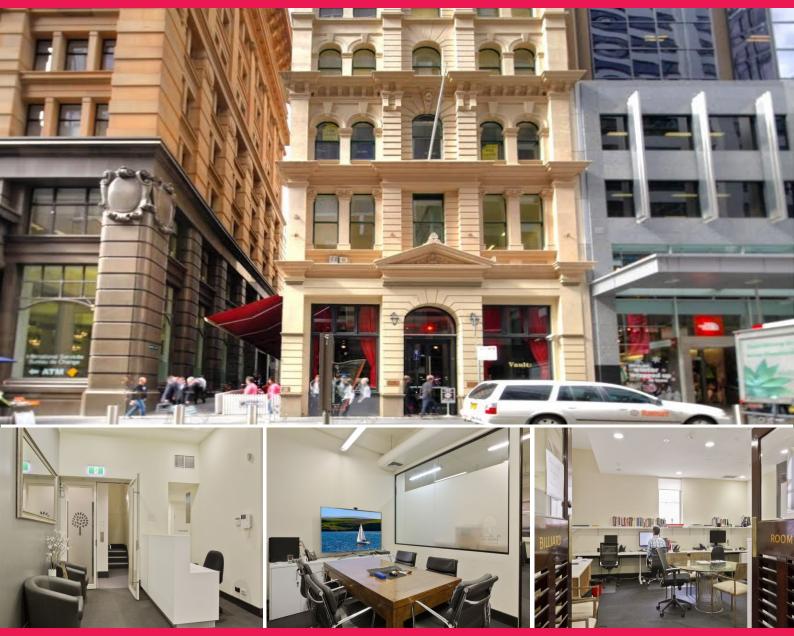

### Whole Level 2/122 Pitt Street, Sydney NSW 2000

## Flag pole on facade!

122 Pitt Street is located on the eastern side of Pitt Street between King Street and Rowe Street and close to Martin Place. This is a unique Heritage Building with a commanding presence on Pitt Street adjacent to Martin Place.

- Fly your company name from the flag pole on facade !
- Whole floor with natural light on two sides.
- High ceilings, exposed services, timber windows
- Full wet kitchen with dishwasher and microwave

Offices FOR LEASE

Please call for pricing

222.2sqm