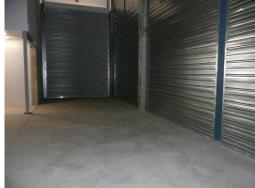

## **Central Maroochydore Location**

Neat and Tidy Industrial building with various business and industrial tenants in place. There are two allocated car parks at the entrance of the tenancy with additional parking at the rear of the building. The unit is 182 sqm of ground floor warehouse with toilet and 79 sqm of air conditioned office space on the mezzanine with toilet and kitchenette. The warehouse has additional height and is very cool in Summer months.