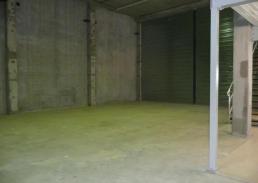

## **Central Maroochydore Location**

Neat and Tidy Industrial building with various business and industrial tenants in place. There are two allocated car parks at the entrance of the tenancy with additional parking at the rear of the building. The unit is 182 sqm of ground floor warehouse with toilet and 79 sqm of air conditioned office space on the mezzanine with toilet and kitchenette. The warehouse has additional height and is very cool in Summer months.