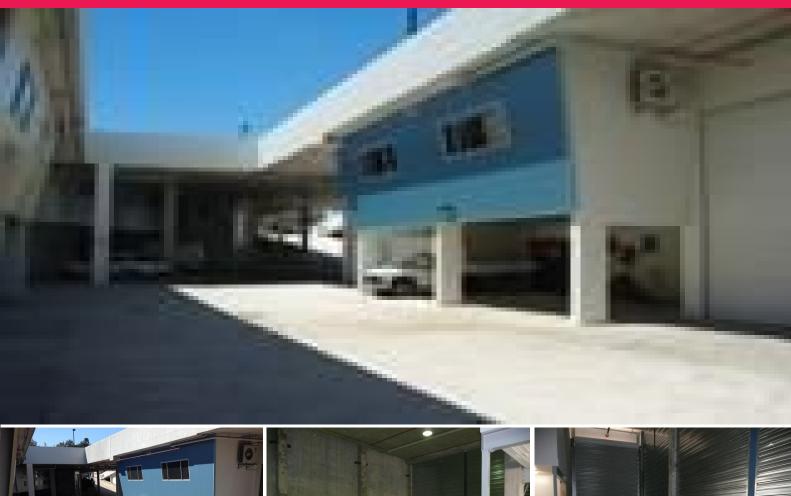

## 18/82 Sugar Road, Maroochydore QLD 4558

## **Central Maroochydore Location**

Neat and Tidy Industrial building with various business and industrial tenants in place. There are two allocated car parks at the entrance of the tenancy with additional parking at the rear of the building. The unit is 182 sqm of ground floor warehouse with toilet and 79 sqm of air conditioned office space on the mezzanine with toilet and kitchenette. The warehouse has additional height and is very cool in Summer months.