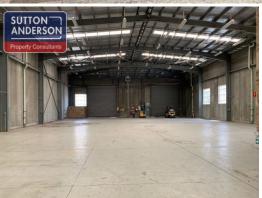

- Freestanding warehouse with corporate appeal
- Access via two (2) over sized roller shutter doors
- High clearance clear span warehouse with yard and parking
- Two levels of office, 337 sqm each level
- 1095 sqm of warehouse
- 25 car spaces
- Good internal clearance of 8 metres plus