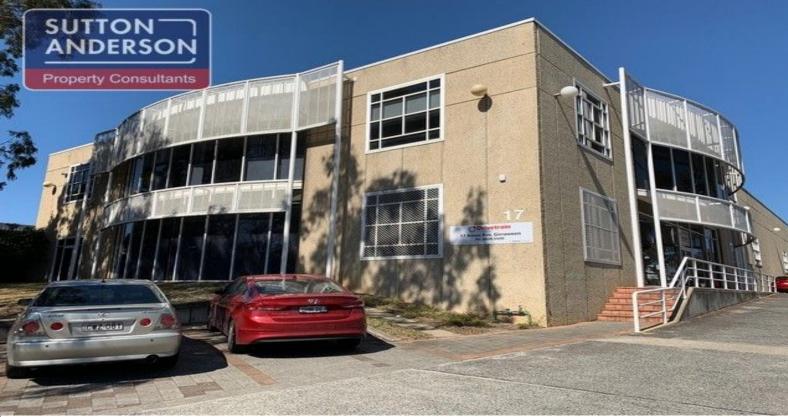

17 Amax Avenue, Girraween NSW 2145

## Freestanding Office/Warehouse with Excellent Exposure

Located on the Southern side of Toongabbie Road, this office/warehouse provides easy access to the Great Western Highway, Cumberland Highway, M4 Motorway & Prospect Highway.

- Freestanding warehouse with corporate appeal
- Access via two (2) over sized roller shutter doors
- High clearance clear span warehouse with yard and parking
- Two levels of office, 337 sqm each level
- 1095 sqm of warehouse
- 25 car spaces
- Good internal clearance of 8 metres plus

Industrial FOR LEASE

1771sqm

**Hugh Anderson** 

hugh@suttonanderson.com.au