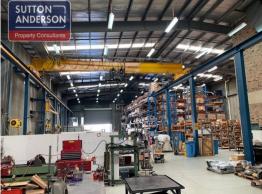

- Freestanding warehouse with corporate appeal
- Access via two (2) over sized roller shutter doors
- High clearance clear span warehouse with yard and parking
- Two levels of office, 337 sqm each level
- 1095 sqm of warehouse
- 25 car spaces
- Good internal clearance of 8 metres plus