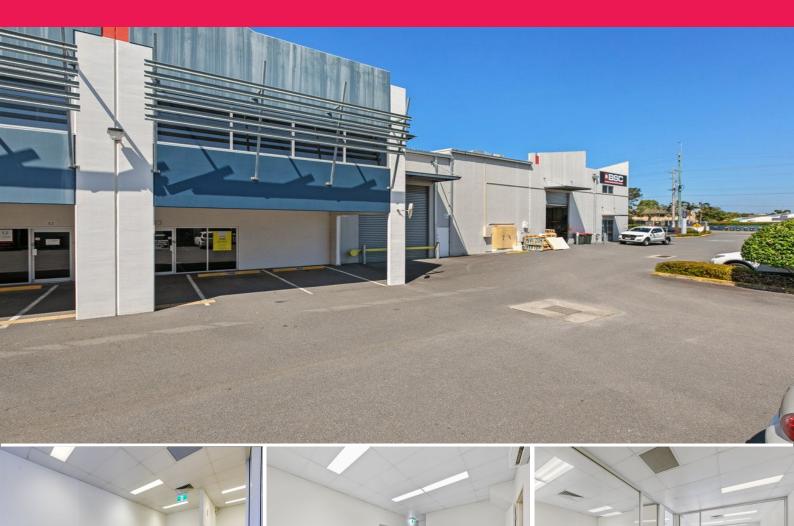

## 13/1029 Manly Road, Tingalpa QLD 4173

## HIGH QUALITY OFFICE SPACE ON BUSY MANLY ROAD

Ray White Commercial Bayside are pleased to present for lease, Suite 13, 1029 Manly Road 'Marine World', Tingalpa. This well-presenting office and retail space sits on one of the Bayside's busiest roads. Located near the M1 Motorway and with easy access to the CBD this property is well-positioned for any business.

Features Include:

- 122sqm\* of high quality, well-presenting office and retail space
- Ground floor reception and or retail/showroom with rear storage
- 1st-floor office area with 4 private rooms and a small kitchenette area
- Self-contained amenities and alarm system
- 2 Exclusive use car parks
- Ducted and split-syst