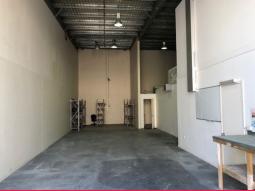

- \* 125sqm air conditioned offices over two levels
- \* Data cabled and networked throughout
- \* 115sqm warehouse with insulated roof
- \* Easy access to container height electric roller door
- \* Plenty of parking in complex
- \* Own amenities kitchenette, shower and toilet
- \* Excellent exposure with pylon signage on Redland Bay Road
- \* Pricing excludes outgoings (approx \$440pm) and GST