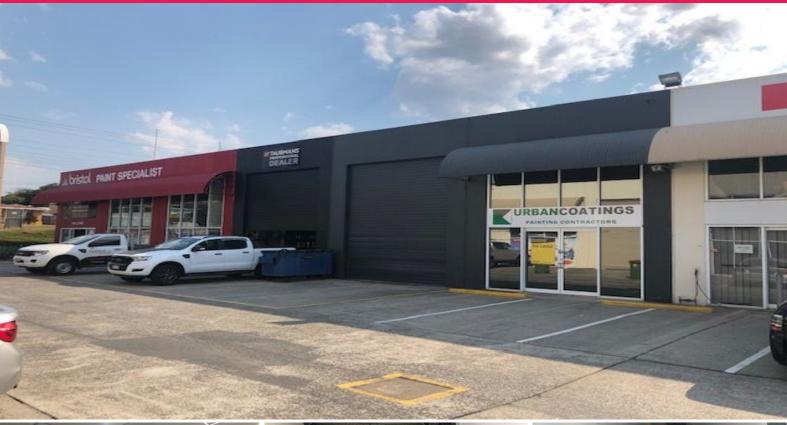

## 2/172 Redland Bay Road, Capalaba QLD 4157

## 240sqm Modern Office & Warehouse with Great Exposure

This very well presented tilt panel industrial unit is located near the front of a popular complex on Redland Bay Road. Inspection will not disappoint. Features include:

- \* 125sqm air conditioned offices over two levels
- \* Data cabled and networked throughout
- \* 115sqm warehouse with insulated roof
- \* Easy access to container height electric roller door
- \* Plenty of parking in complex
- \* Own amenities kitchenette, shower and toilet
- \* Excellent exposure with pylon signage on Redland Bay Road
- \* Pricing excludes outgoings (approx \$440pm) and GST