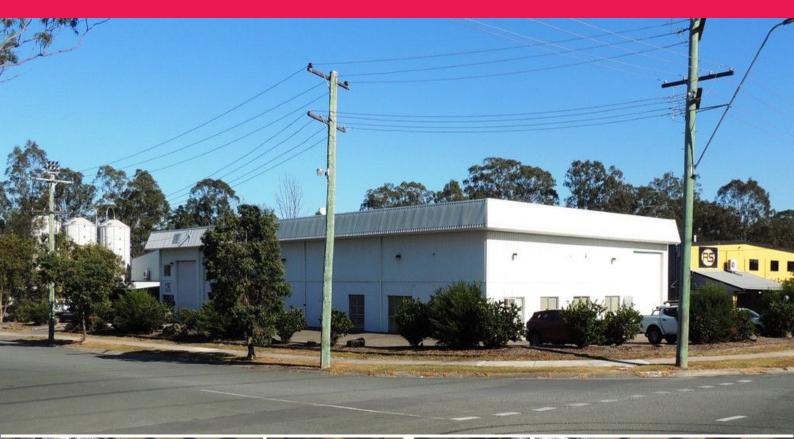

## 1/1-3 Enterprise Drive, Beenleigh QLD 4207

## **Tenant Vacating - Call today**

- \* Prime exposure for your business
- \* 505m2\* warehouse
- \* 481m2 floor area with 50m2\* air conditioned offices
- \* 3 individual air conditioned offices
- \* Mezzanine Storage over lunch room and amenities
- \* Easy access with 2 roller doors
- \* Highbay Lighting & 3 Phase Power
- \* Sealed Floors + Security Grills
- \* Plenty of carparking on site and street
- \* NBN Planned technology nbn? Hybrid Fibre Coaxial (HFC)\* November 2019
- \* Available October 2019
- \* Complex of 3 Units
- \* Call today for your i

Industrial FOR LEASE

505sqm

Lisa Dunne 0420208891 I.dunne@rwsp.net