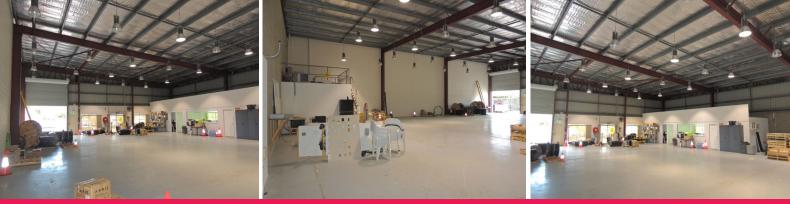

## **Tenant Vacating - Call today**

- \* Prime exposure for your business
- \* 505m2\* warehouse
- \* 481m2 floor area with 50m2\* air conditioned offices
- \* 3 individual air conditioned offices
- \* Mezzanine Storage over lunch room and amenities
- \* Easy access with 2 roller doors
- \* Highbay Lighting & 3 Phase Power
- \* Sealed Floors + Security Grills
- \* Plenty of carparking on site and street
- \* NBN Planned technology nbn? Hybrid Fibre Coaxial (HFC)\* November 2019
- \* Available October 2019
- \* Complex of 3 Units
- \* Call today for your i

Industrial FOR LEASE

505sqm

Lisa Dunne 0420208891 I.dunne@rwsp.net