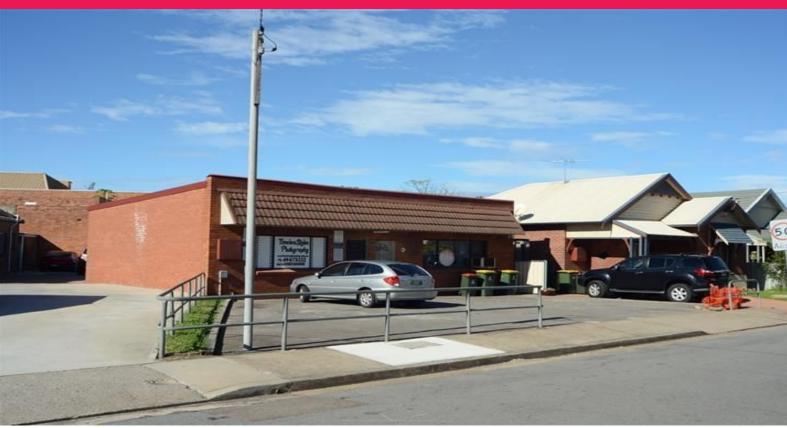

# **Owner-Occupy and Receive an Income**

Building Area: 132m2 (approx)

This property is a rare opportunity to acquire your own free-standing brick building on it's own parcel of High Density Zoned residential land. Currently divided into (2) commercial suites (one of which is tenanted) and the other vacant allowing the opportunity for either an investor or owner-occupier. Built around 1978 it includes:

- \* Total building area: 132m2 (approx)
- \* Total Land Area: 366.70m2 (approx)
- \* Tenancy 1 Leased to Pathways Early Intervention on a (3) year lease
- \* Tenancy 2 Currently vacant
- \* (5) Shop front car parks
- \* Small enclosed rear y