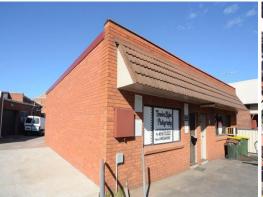

# **Owner-Occupy and Receive an Income**

Building Area: 132m2 (approx)

This property is a rare opportunity to acquire your own free-standing brick building on it's own parcel of High Density Zoned residential land. Currently divided into (2) commercial suites (one of which is tenanted) and the other vacant allowing the opportunity for either an investor or owner-occupier. Built around 1978 it includes:

- \* Total building area: 132m2 (approx)
- \* Total Land Area: 366.70m2 (approx)
- \* Tenancy 1 Leased to Pathways Early Intervention on a (3) year lease
- \* Tenancy 2 Currently vacant
- \* (5) Shop front car parks
- \* Small enclosed rear y