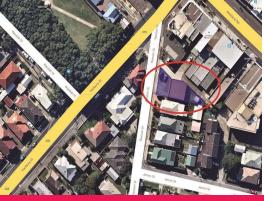

# **Owner-Occupy and Receive an Income**

Building Area: 132m2 (approx)

This property is a rare opportunity to acquire your own free-standing brick building on it's own parcel of High Density Zoned residential land. Currently divided into (2) commercial suites (one of which is tenanted) and the other vacant allowing the opportunity for either an investor or owner-occupier. Built around 1978 it includes:

- \* Total building area: 132m2 (approx)
- \* Total Land Area: 366.70m2 (approx)
- \* Tenancy 1 Leased to Pathways Early Intervention on a (3) year lease
- \* Tenancy 2 Currently vacant
- \* (5) Shop front car parks
- \* Small enclosed rear y