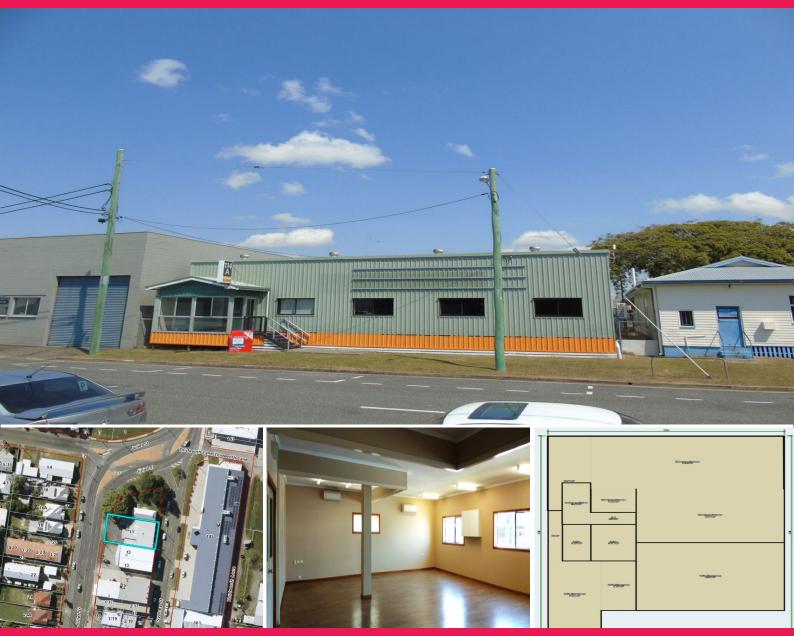

11 Juliet Street, Mackay QLD 4740

## **Business Fringe Great Exposure** 809m2 **CBD** Office/Warehouse/Sales

Excellent opportunity for a business seeking high exposure with two street frontage to Sydney St and Juliet St - take advantage of the high traffic and substantial signage for your business

- Air conditioned sales/office/showroom space of approx. 175m2
- Secure and enclosed shed space of approx. 175m2
- Toilet/bathroom facilities
- Fully fenced secure yard area of approx. 250m2
- Just minutes to the CBD, Airport and Paget Industrial Area
- \* All sizes are approximate only, including the floor plan