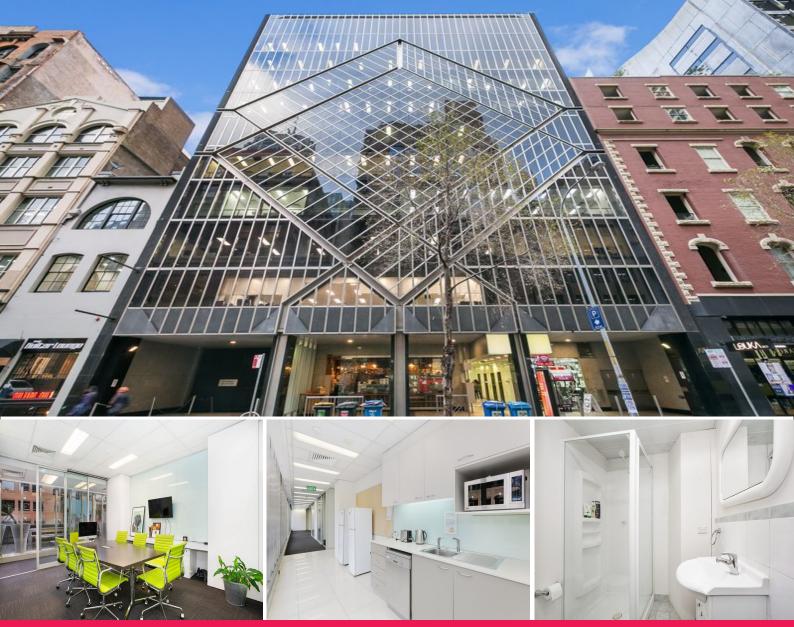

## Level 11/263 Clarence Street, Sydney NSW 2000

## **Exclusive outdoor terrace**

263 Clarence Street is a modern 12-storey commercial office building with three lifts and basement car parking. The building is situated between the intersections of Druitt and Market Streets and is handy to Town Hall Station, Darling Harbour, Hyde Park and Haymarket.

- 291m2 Plus a 90m2 exclusive use terrace
- Fitted whole floor with boardroom, meeting rooms and offices
- Includes open plan area and internal wet kitchen
- Great natural light and outlook
- Available now, minimum 2 year lease