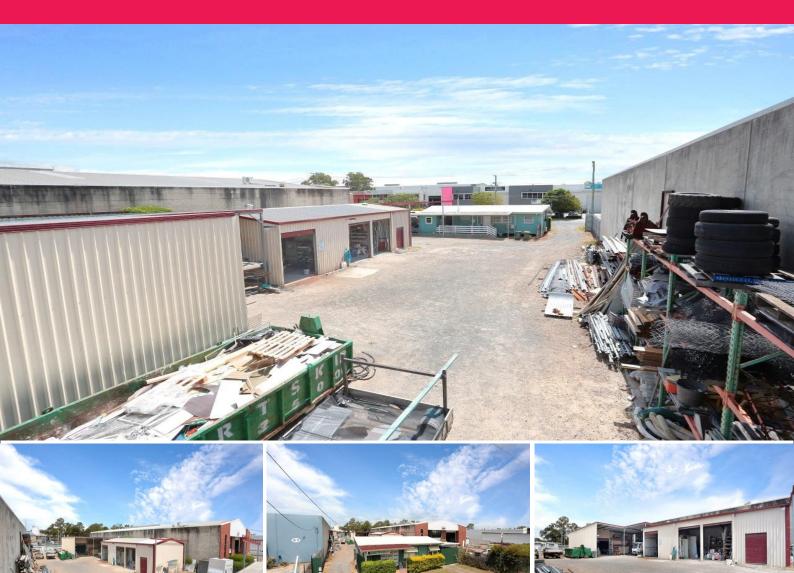

## 47 Richland Avenue, Coopers Plains QLD 4108

## **Rare Opportunity Small Shed & Excess Land**

Located only metres from Beaudesert Rd & Boundary Rd this 1,614sqm general industry zoned block allows for a variety of users. Fully fenced & functional rectangular & level site was flood free 2011.

Existing improvements include 472sqm of Gross Floor Area

- \* 90sqm of Office & Amenities
- \* 257sqm of warehouse split across two structures

\* 125sqm of enclosed all-weather awning

\* Access via multiple rollers doors, good internal height & 3 Phase