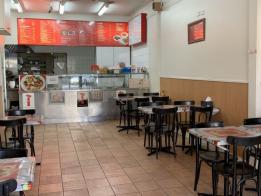

### YOU NEED TO LOOK AT THIS!

Currently a take away noodle shop, would make a great fish and chip shop. The location would lend itself to food, retail or office.

Key features:

- \* 3.5 m frontage to Peel Street
- \* 93 sqm main shop area
- \* 41 sqm storage area at the rear
- \* 134 sqm in total
- \* Rear lane access for loading/unloading
- \* Surrounded by highly successful businesses

This property is worth your consideration

Not Familiar with Tamworth? Visit Destination Tamworth

Retail

FOR LEASE