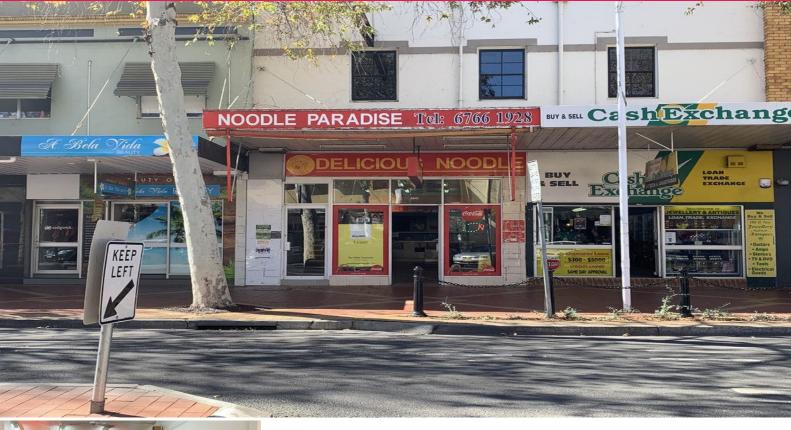

### YOU NEED TO LOOK AT THIS!

Currently a take away noodle shop, would make a great fish and chip shop. The location would lend itself to food, retail or office.

Key features:

- \* 3.5 m frontage to Peel Street
- \* 93 sqm main shop area
- \* 41 sqm storage area at the rear
- \* 134 sqm in total
- \* Rear lane access for loading/unloading
- \* Surrounded by highly successful businesses

This property is worth your consideration

Not Familiar with Tamworth? Visit Destination Tamworth

Retail

FOR LEASE