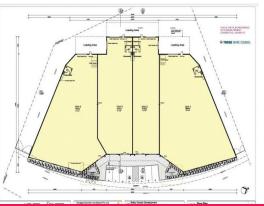

## 515m2 Brand New Showroom on Greenway Dr

Join major national retailers in these brand new under construction showrooms located close to Harvey Norman and Bunnings

- \* 515m2 on the floor with glass front and rear loading dock
- \* Excellent presentation and street exposure
- \* Great signage including tower sign at street front
- \* High quality finish that can be fitted to your needs
- \* Can be combined to create 930m2 showroom