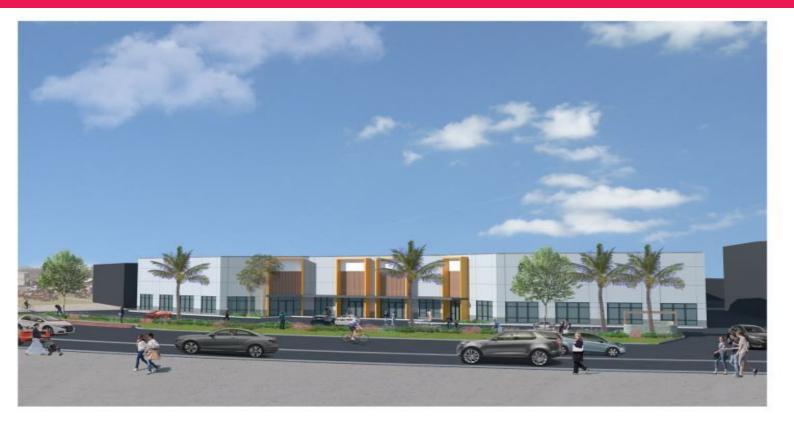

## 515m2 Brand New Showroom on Greenway Dr

Join major national retailers in these brand new under construction showrooms located close to Harvey Norman and Bunnings

- \* 515m2 on the floor with glass front and rear loading dock
- \* Excellent presentation and street exposure
- \* Great signage including tower sign at street front
- \* High quality finish that can be fitted to your needs
- \* Can be combined to create 930m2 showroom