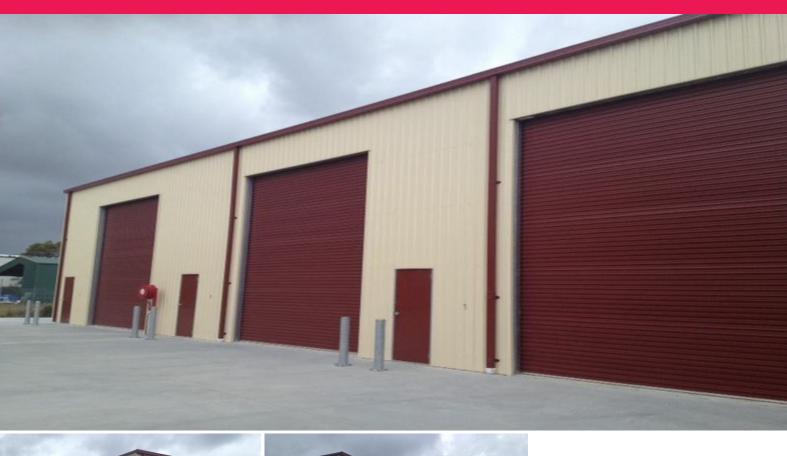

## SUPERB SMALL UNIT/WAREHOUSE/FACTORY!!

Located in Tuggerah and within a security fenced complex, this unit is approximately 109m2 and has great clearance and high and wide roller door.

It is conveniently located within minutes of Tuggerah Railway Station, the Sydney to Newcastle M1 Motorway and Westfield Shopping Town Tuggerah!

With great access, plenty of parking and brilliant height internally, you wont go wrong!

A must to inspect. CALL NOW.

Industrial FOR LEASE

109sqm

Ty Blanch

Phance parker.com.au

L.R.E.Bryce Vella

0421 645 961