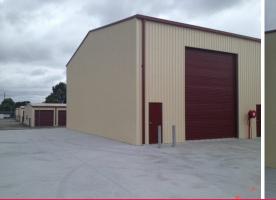

## SUPERB SMALL UNIT/WAREHOUSE/FACTORY!!

Located in Tuggerah and within a security fenced complex, this unit is approximately 109m2 and has great clearance and high and wide roller door.

It is conveniently located within minutes of Tuggerah Railway Station, the Sydney to Newcastle M1 Motorway and Westfield Shopping Town Tuggerah!

With great access, plenty of parking and brilliant height internally, you wont go wrong!

A must to inspect. CALL NOW.

Industrial FOR LEASE

109sqm

Ty Blanch

Phance parker.com.au

L.R.E.Bryce Vella

0421 645 961