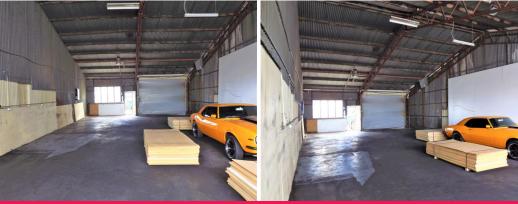

## 165m2\* Metal Clad warehouse on Busy Main Road

• Affordable warehouses space in Beenleigh.

• 3.5 Meter High Roller Door Access.

• Container drop area at the rear of the property.

• 3 Phase power to building.

• Minuets from the Pacific Highway and Logan Motorway.

• Good access and signage to Logan River Road.

 $\mbox{\-\it bull};$  Male and Female Amenities on site.

• Flexible lease option available by Negotiations.
• Property will be available from November 2019
• Call exclusive agent Adrian Hamilton on 0428 875 444