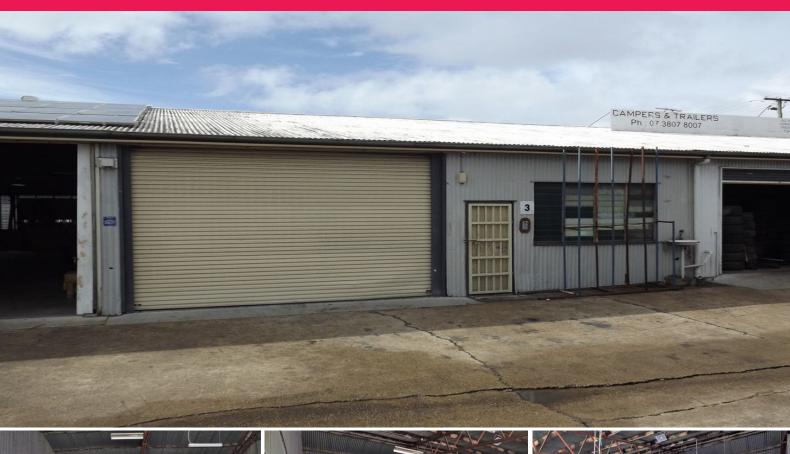

## 165m2\* Metal Clad warehouse on Busy Main Road

• Affordable warehouses space in Beenleigh.

• 3.5 Meter High Roller Door Access.

• Container drop area at the rear of the property.

• 3 Phase power to building.

• Minuets from the Pacific Highway and Logan Motorway.

• Good access and signage to Logan River Road.

 $\mbox{\-\it bull};$  Male and Female Amenities on site.

• Flexible lease option available by Negotiations.
• Property will be available from November 2019
• Call exclusive agent Adrian Hamilton on 0428 875 444