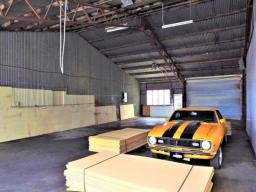

## 165m2\* Metal Clad warehouse on Busy Main Road

• Affordable warehouses space in Beenleigh.

• 3.5 Meter High Roller Door Access.

• Container drop area at the rear of the property.

• 3 Phase power to building.

• Minuets from the Pacific Highway and Logan Motorway.

• Good access and signage to Logan River Road.

 $\mbox{\-\it bull};$  Male and Female Amenities on site.

• Flexible lease option available by Negotiations.
• Property will be available from November 2019
• Call exclusive agent Adrian Hamilton on 0428 875 444