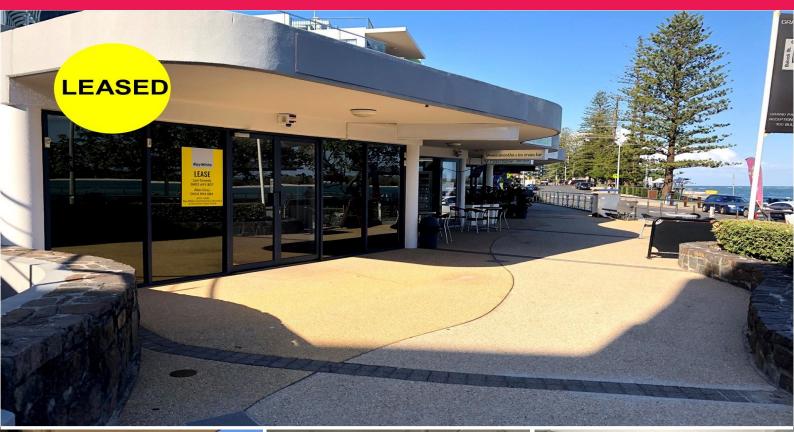

## Waterfront Retail Opportunity - Bulcock Beach

This waterfront tenancy is in a busy food and retail precinct. Neighbouring tenancies include a juice bar, bakery, fish and chip shop, espresso coffee bar, hairdresser, restaurants and a fashion retailer.

- Area: 60m2\*
- Waterfront location directly across the road from Bulcock Beach
- Diverse mix of adjoining business operators
- Tenant and customer undercover car parking
- External exclusive use area with expansive water views

For Lease: \$32,500p.a. + Outgoings + GST

Contact marketing agents:

Retail FOR LEASE

60sqm