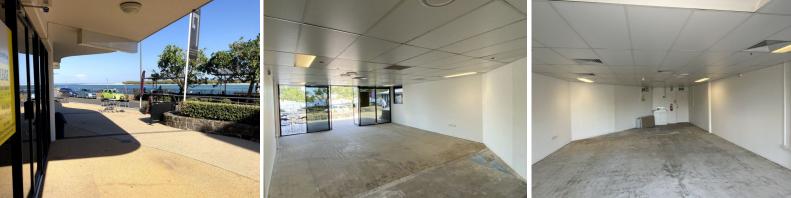

## Waterfront Retail Opportunity - Bulcock Beach

This waterfront tenancy is in a busy food and retail precinct. Neighbouring tenancies include a juice bar, bakery, fish and chip shop, espresso coffee bar, hairdresser, restaurants and a fashion retailer.

- Area: 60m2\*
- Waterfront location directly across the road from Bulcock Beach
- Diverse mix of adjoining business operators
- Tenant and customer undercover car parking
- External exclusive use area with expansive water views

For Lease: \$32,500p.a. + Outgoings + GST

Contact marketing agents:

Retail FOR LEASE

60sqm