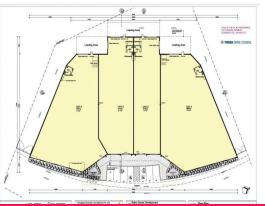

## Brand New Showrooms on Greenway Dr

Join major national retailers in these brand new under construction showrooms located close to Harvey Norman and Bunnings

- \* 750m2 on the floor with glass front and rear loading dock
- \* Excellent presentation and street exposure
- \* Great signage including tower sign at street front
- \* High quality finish that can be fitted to your needs
- \* Last remaining unit in this size

Retail FOR LEASE BY Negotiation 750sqm