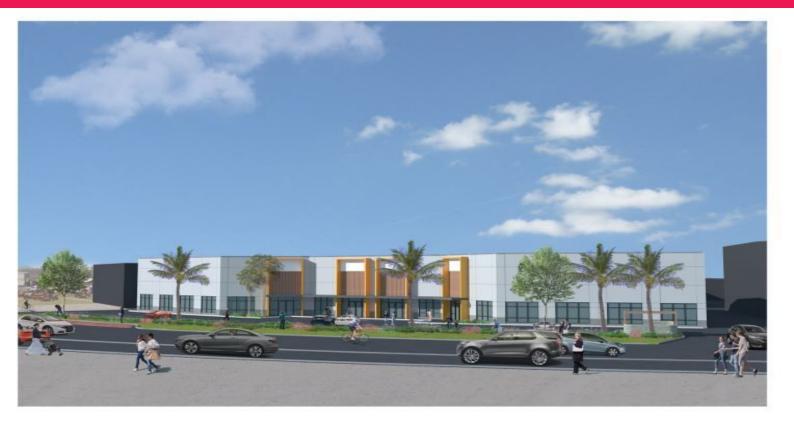

## Brand New Showrooms on Greenway Dr

Join major national retailers in these brand new under construction showrooms located close to Harvey Norman and Bunnings

- \* 750m2 on the floor with glass front and rear loading dock
- \* Excellent presentation and street exposure
- \* Great signage including tower sign at street front
- \* High quality finish that can be fitted to your needs
- \* Last remaining unit in this size

Retail FOR LEASE BY Negotiation 750sqm