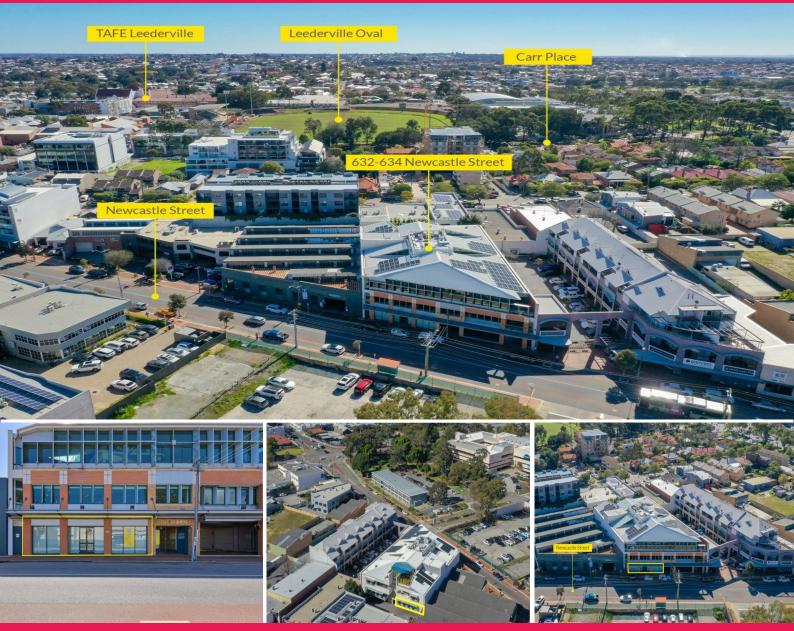

632-634 Newcastle Street, Leederville WA 6007

Situated just 3 kilometres outside the Perth CBD, Leederville offers a unique opportunity for business owners to join this vibrant commercial centre with the added attraction of the Oxford Street strip of cafes, restaurants and retail outlets nearby.

The property is conveniently located approximately 500 metres from the Leederville Train Station with trains and buses running every 8-10 minutes making access north and south very convenient.

Ground Floor - 128sqm Fabulous street frontag Offices FOR LEASE