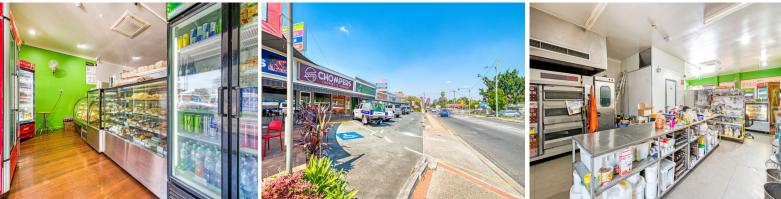

## Food / Retail / Showroom / Professional the Opportunities are Endless

- \* Ideally located on Oxley Road, exposure to thousands of passing motorists per day
- \* Shop 3 90sqm ground floor tenancy
- \* Excellent signage opportunity
- \* Food/Retail/Showroom/Professional options available
- \* Small cold room
- \* Grease trap & gas fitted
- \* Ovens, fridges, display cabinets and benches available
- $^{\star}$  Two driveways in & out, provides excellent access
- \* High visibility site to both directions of traffic
- \* Ample customer / client parking
- \* In complex with other

Retail

FOR LEASE

All Offers Invited

90sqm

Raine&Horne. Commercial