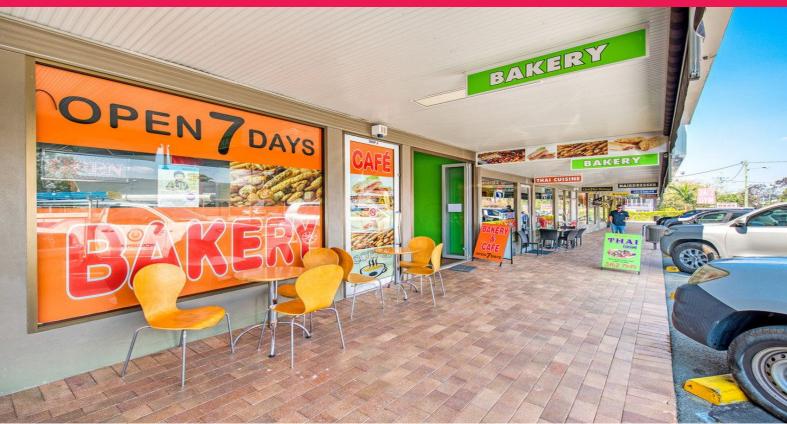

## Food / Retail / Showroom / Professional the Opportunities are Endless

- \* Ideally located on Oxley Road, exposure to thousands of passing motorists per day
- \* Shop 3 90sqm ground floor tenancy
- \* Excellent signage opportunity
- \* Food/Retail/Showroom/Professional options available
- \* Small cold room
- \* Grease trap & gas fitted
- \* Ovens, fridges, display cabinets and benches available
- $^{\star}$  Two driveways in & out, provides excellent access
- \* High visibility site to both directions of traffic
- \* Ample customer / client parking
- \* In complex with other

Retail

FOR LEASE

All Offers Invited

90sqm

Raine&Horne. Commercial