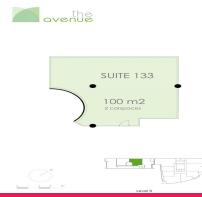

# **GUNNING**

Level 3/suite 133/10 Park Road, Hurstville NSW 2220

#### **KEY FEATURES:**

- Internal area: 100sqm
- Two (2) allocated sec

Offices
FOR LEASE
Contact Agent

100sqm