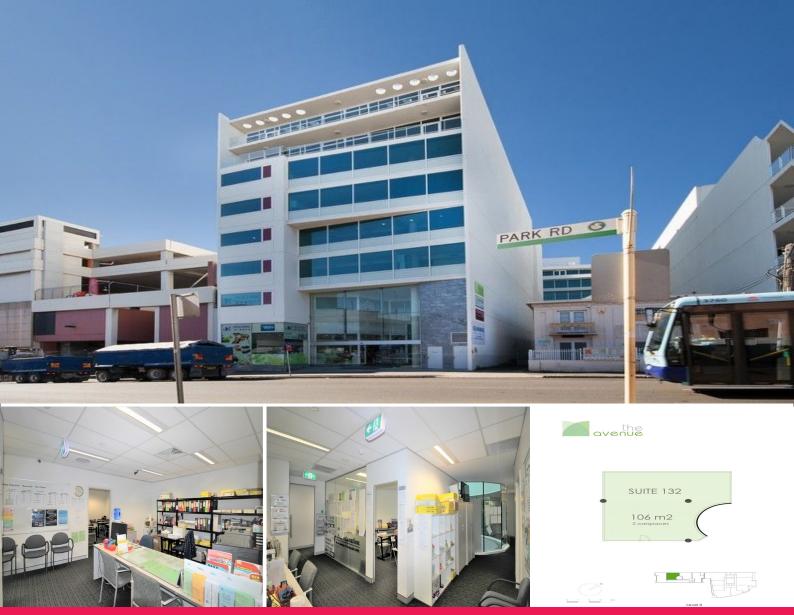

## Level 3/132&133/10 Park Road, Hurstville NSW 2220

## **PROFESSIONAL OFFICE IN PRESTIGIOUS BUILDING!**

Gunning Real Estate is pleased to present this spectacular commercial office space in Hurstville CBD. The office features 10 partitioned rooms and an open space. The internal walls could be taken down to provide one big open space.

The building is located next door to Westfield's and within close proximity to Hurstville railway station and bus interchange. The property has 3 pedestrian street accesses from Park Road, Humphreys Lane and The Avenue. A council car park for 108 public spaces is accessible via The Avenue entrance.

KEY FEATURES:

- Internal area: 206sqm
- Four (4) allocated se

Offices FOR LEASE Contact Agent 206sqm