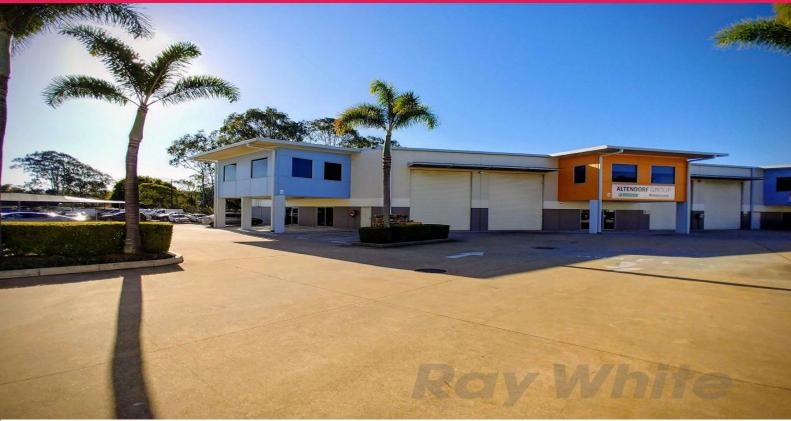

## Ray White.

19 / 140 Wecker Road, Mansfield QLD 4122

## 434sqm\* QUALITY MANSFIELD OFFICE/WAREHOUSE

- 434sqm\* modern office/warehouse
- Two (2) single container height roller doors
- 85sqm\* first floor office space
- 349sqm\* warehouse space with 7.5m\* clearance
- Fully ducted a/c + brand new carpet and paint
- Self contained male and female toilets + kitchenette
- Five (5) allocated car parks + 2 undercover
- 15min\* from CBD, Airport & Port of Brisbane