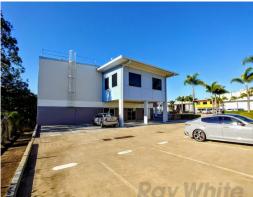

## Ray White.

19 / 140 Wecker Road, Mansfield QLD 4122

## 434sqm\* QUALITY MANSFIELD OFFICE/WAREHOUSE

- 434sqm\* modern office/warehouse
- Two (2) single container height roller doors
- 85sqm\* first floor office space
- 349sqm\* warehouse space with 7.5m\* clearance
- Fully ducted a/c + brand new carpet and paint
- Self contained male and female toilets + kitchenette
- Five (5) allocated car parks + 2 undercover
- 15min\* from CBD, Airport & Port of Brisbane