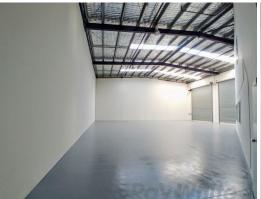

## 434sqm\* QUALITY MANSFIELD OFFICE/WAREHOUSE

- 434sqm\* modern office/warehouse
- Two (2) single container height roller doors
- 85sqm\* first floor office space
- 349sqm\* warehouse space with 7.5m\* clearance
- Fully ducted a/c + brand new carpet and paint
- Self contained male and female toilets + kitchenette
- Five (5) allocated car parks + 2 undercover
- 15min\* from CBD, Airport & Port of Brisbane