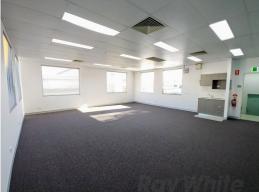

## 434sqm\* QUALITY MANSFIELD OFFICE/WAREHOUSE

- 434sqm\* modern office/warehouse
- Two (2) single container height roller doors
- 85sqm\* first floor office space
- 349sqm\* warehouse space with 7.5m\* clearance
- Fully ducted a/c + brand new carpet and paint
- Self contained male and female toilets + kitchenette
- Five (5) allocated car parks + 2 undercover
- 15min\* from CBD, Airport & Port of Brisbane