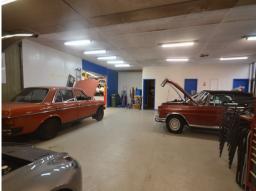

# **Great opportunity- Burswood City Fringe location functional office/workshop with**

Ray White Commercial (WA) are pleased to exclusively present this centrally located office/workshop for sale.

This is a strata titled workshop situated in a duplex style development with street frontage, located in a fantastic location with opportunity for redevelopment potential with the adjoining strata lot.

Property features:

• Leased investment having a passing yield of 7% • One of only 2 strata units occupying a large corner redevelopment site having a total land area of 1473sqm

Industrial FOR SALE

447sqm