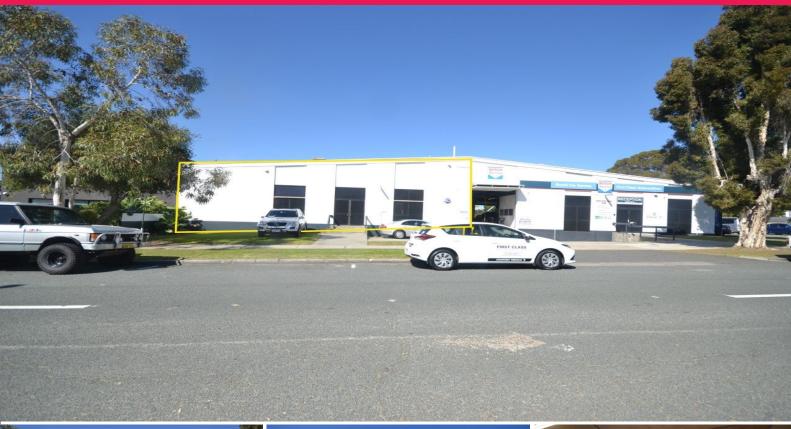

# **Great opportunity- Burswood City Fringe location functional office/workshop with**

Ray White Commercial (WA) are pleased to exclusively present this centrally located office/workshop for sale.

This is a strata titled workshop situated in a duplex style development with street frontage, located in a fantastic location with opportunity for redevelopment potential with the adjoining strata lot.

Property features:

• Leased investment having a passing yield of 7% • One of only 2 strata units occupying a large corner redevelopment site having a total land area of 1473sqm

Industrial FOR SALE

447sqm