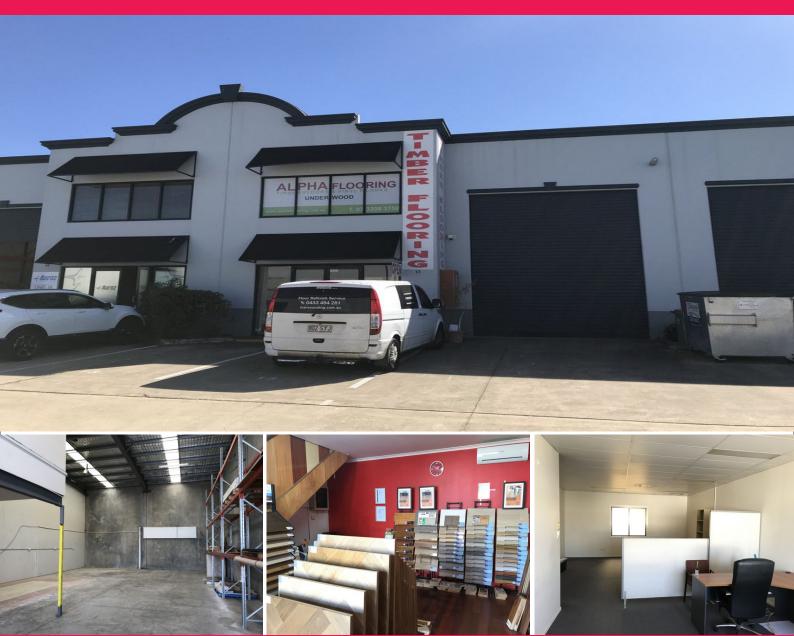

## 13/126 Compton Road, Woodridge QLD 4114

## Presentable 302sqm Warehouse/Office

- \* 302sqm tilt panel unit in Compton Road complex
- \* Includes 192sqm of warehouse with excellent natural light
- \* Includes 90sqm of office/showroom over two levels
- \* Ability to drop 20ft containers in front of unit
- \* 6-7m height in warehouse great for racking
- \* Own bathroom with shower
- \* 3-phase power to the warehouse
- \* Sign opportunity to Compton Rd traffic
- \* Easy access to M1 and main arterial routes