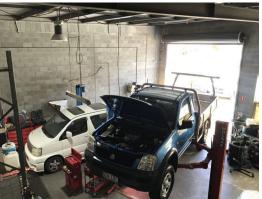

## **Small Underwood Unit**

- \* 140sqm units just off Compton Road
- \* Includes 130sqm of warehouse
- \* Includes 10sqm ground floor office (air conditioned)
- \* Additional 10sqm of 1st floor office (air conditioned)
- \* 3-phase power
- \* 4 allocated car spaces
- \* Own bathroom
- \* Container height roller door
- \* Mezzanine storage area
- \* Fully gated and fenced complex of 4 units
- \* Easy access to M1 and major local roads