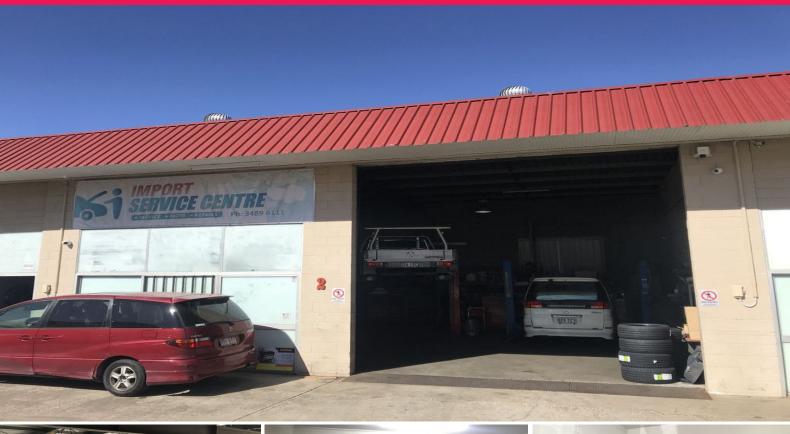

## **Small Underwood Unit**

- \* 140sqm units just off Compton Road
- \* Includes 130sqm of warehouse
- \* Includes 10sqm ground floor office (air conditioned)
- \* Additional 10sqm of 1st floor office (air conditioned)
- \* 3-phase power
- \* 4 allocated car spaces
- \* Own bathroom
- \* Container height roller door
- \* Mezzanine storage area
- \* Fully gated and fenced complex of 4 units
- \* Easy access to M1 and major local roads

Industrial

FOR LEASE

Contact Agent

140sqm