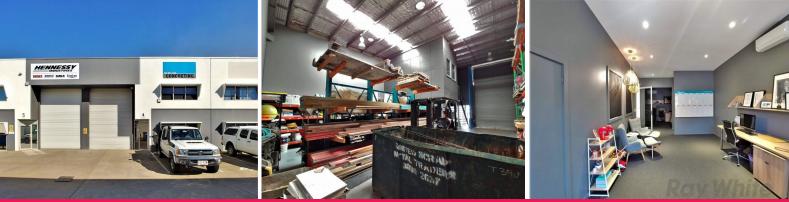

Features of the property include:

- 75m2\* of air-conditioned office space over two levels, high quality carpet upstairs, full kitchen with stone bench downstairs, server room, alarm system

- Two amazing bathrooms (one on each level), one includes a shower
- 175m2\* warehouse with electric container height roller door
- 4 exclusive use car spaces on site plus visitor bays
- Available 1st January 2020
- Lease price: \$35,000pa + Outgoings + GST
- \* Approx.