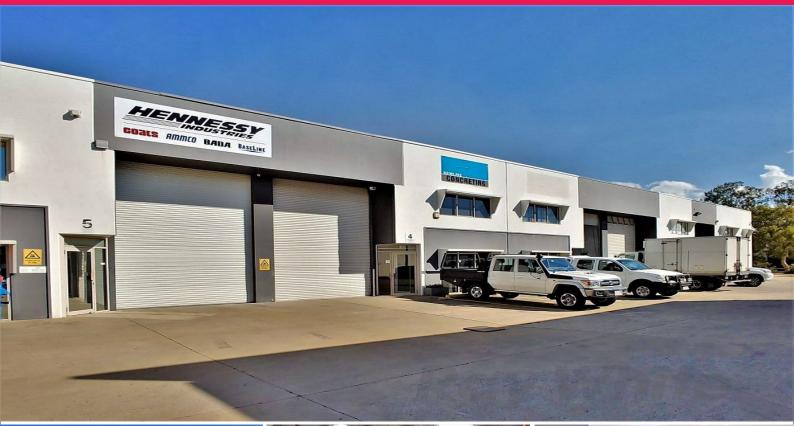

## 4/95 Riverside Place, Morningside QLD 4170

## 250m2\* MORNINGSIDE OFFICE / WAREHOUSE

Located in Morningside, this office / warehouse strata provides premium quality accommodation at an affordable rate. Rarely do we see finishes of this level within an industrial facility.

Features of the property include:

- 75m2\* of air-conditioned office space over two levels, high quality carpet upstairs, full kitchen with stone bench downstairs, server room, alarm system

- Two amazing bathrooms (one on each level), one includes a shower
- 175m2\* warehouse with electric container height roller door
- 4 exclusive use car spaces on site plus visitor bays
- Available 1st January 2020
- Lease price: \$35,000pa + Outgoings + GST
- \* Approx.